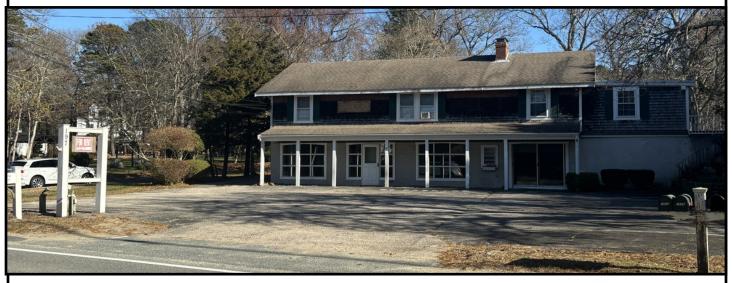

## 1,250 sq. ft. Free-Standing Retail Space

Located on historic Route 6A, aka Main Street, this space was occupied by a retailer, Linda Burke, for many years. Space is wide open on the middle and left side, with a smaller, separate area on the right side. There is a gas fireplace that adequately heats the space.

There are tall display windows across the front of the space as well as two entryway doors.

Landlord is responsible for the cost of the real estate taxes, insurance, gas and water. Tenant is responsible for cost of electricity, data/ phone, snow removal, landscaping and dumpster. Signage available.