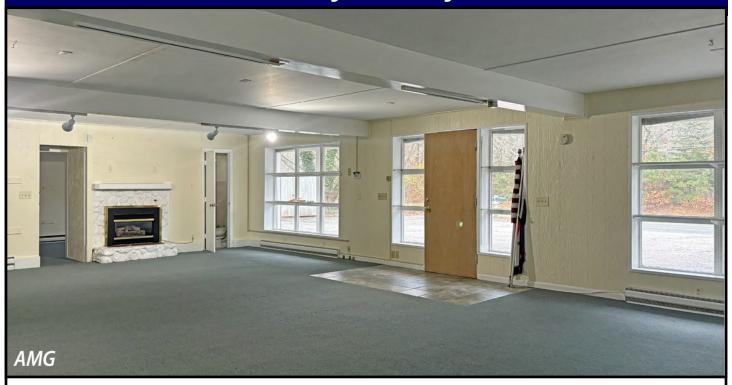

## 1,250 sq. ft. Free-Standing Retail Space

Located on historic Route 6A, aka Main Street, this space was occupied by a retailer, Linda Burke, for many years. Space is wide open on the middle and left side, with a smaller, separate area on the right side. There is a gas fireplace that adequately heats the space.

There are tall display windows across the front of the space as well as two entryway doors.

Landlord is responsible for the cost of the real estate taxes, insurance, gas and water. Tenant is responsible for cost of electricity, data/ phone, snow removal, landscaping and dumpster. Signage available.