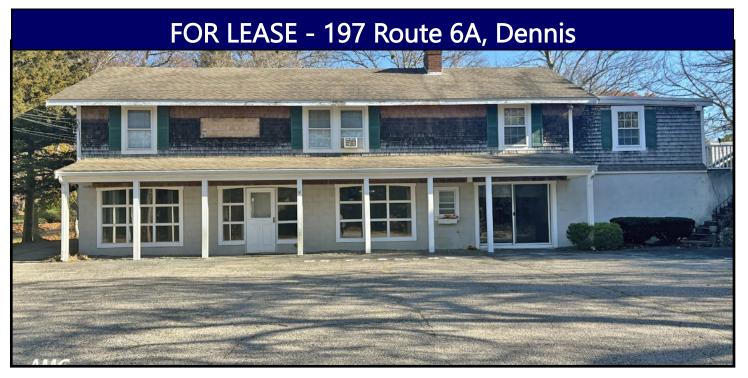

## 1,250 sq. ft. Free-Standing Retail Space

Located on historic Route 6A, aka Main Street, this space was occupied by a retailer, Linda Burke, for many years. Space is wide open on the middle and left side, with a smaller, separate area on the right side. There is a gas fireplace that adequately heats the space.

There are tall display windows across the front of the space as well as two entryway doors.

Landlord is responsible for the cost of the real estate taxes, insurance, gas and water. Tenant is responsible for cost of electricity, data/ phone, snow removal, landscaping and dumpster. Signage available.

## ASKING \$2,350 per month NNN

Exclusively Listed by Ali Maloney- AMG Realty
Bus: 508.362.3323 Cell: 774.836.0347 aamaloney@comcast.net

The information contained herein is believed to be accurate, and has been derived from sources deemed reliable. The providers of this package expressly disclaim any and all liability, express or implied for any information, representations, projections, contained herein, or for any omissions from the document, including, but not limited to all other forms of documentation that may be communicated to any party during the course of evaluating this transaction.