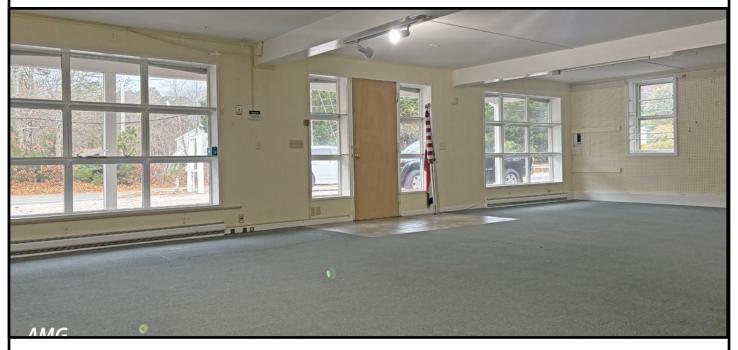

## 1,250 sq. ft. Free-Standing Retail Space

Located on historic Route 6A, aka Main Street, this space was occupied by a retailer, Linda Burke, for many years. Space is wide open on the middle and left side, with a smaller, separate area on the right side. There is a gas fireplace that adequately heats the space.

There are tall display windows across the front of the space as well as two entryway doors.

Landlord is responsible for the cost of the real estate taxes, insurance, gas and water. Tenant is responsible for cost of electricity, data/ phone, snow removal, landscaping and dumpster. Signage available.