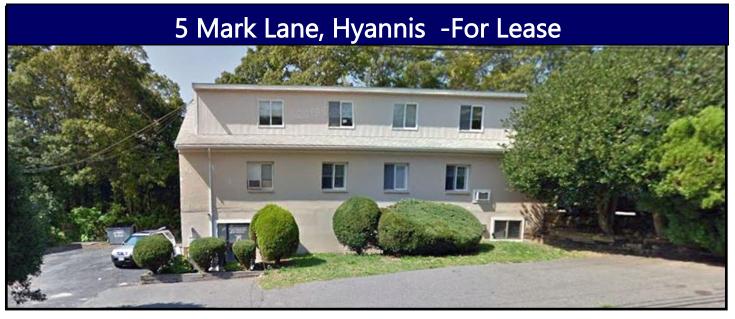

#### 5 Mark Lane, Hyannis

Second floor office suite features seven offices and a large, open area, plus two private

Bathrooms There are two means of egress, one from the interior main entrance, and one side

staircase.

Space measures approximately 1,800 sq. ft. and features all new paint and flooring. There are windows in each room and a new heating and cooling system.

The business on the first floor is a driving school.

Property is located just off West Main Street, close to New England Pizza. There is parking on two sides, with several assigned parking for this office suite.