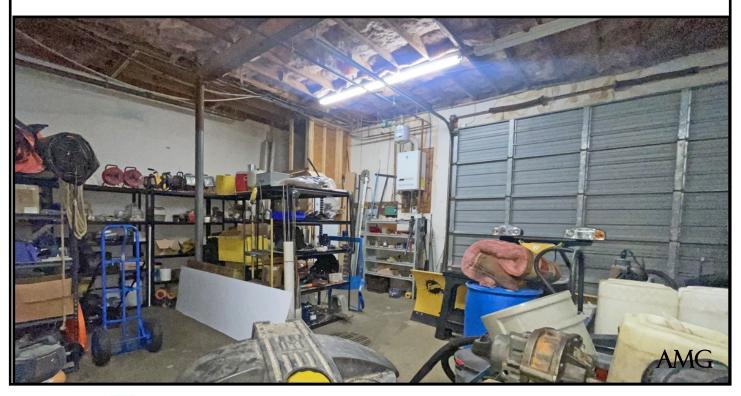

# 8 JAN SEBASTIAN DRIVE Units 7 & 20, SANDWICH

Unit 7 is located in the center of the 26 unit building

Unit 7—Bay measures 24' x 24' with a private bath and a 13' x 10' overhead door. It opens into the Unit 7 bay.