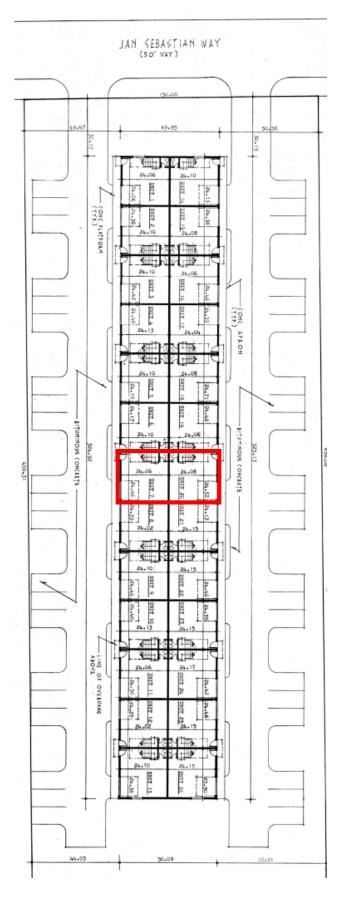

# 8 JAN SEBASTIAN DRIVE Units 7 & 20, SANDWICH

Unit 7 is located in the center of the 26 unit building

Unit 7—Bay measures 24' x 24' with a private bath and a 13' x 10' overhead door. It opens into the Unit 7 bay.