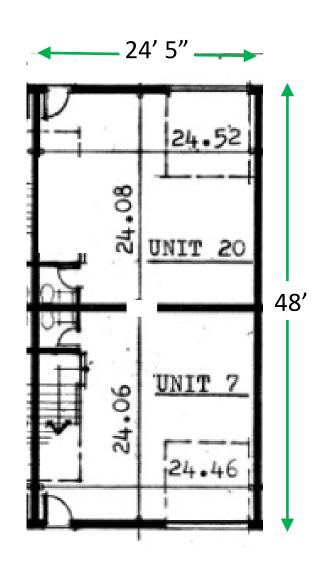

#### Adjoining Business Bays at 8 Jan Sebastian Drive

Units 7 & 20 Total Square Footage 2,500 sq.ft. Each Unit is 1,250 sq. ft.

- First Floor: 625 sq. ft. of bay space with a 24' x 24' footprint and private bath
- Second Floor: 625 sq. ft. office space, kitchen, AC wall units and two bathrooms.

# 8 JAN SEBASTIAN DRIVE Units 7 & 20, SANDWICH

Unit 7 is located in the center of the 26 unit building

Unit 7—Bay measures 24' x 24' with a private bath and a 13' x 10' overhead door. It opens into the Unit 7 bay.

# 8 JAN SEBASTIAN DRIVE Units 7 & 20, SANDWICH

Unit 20 Bay looking into unit 20 bay with 11' ceiling height

Unit 20—24' x 24' bay, 13' x 10' overhead door and private bath