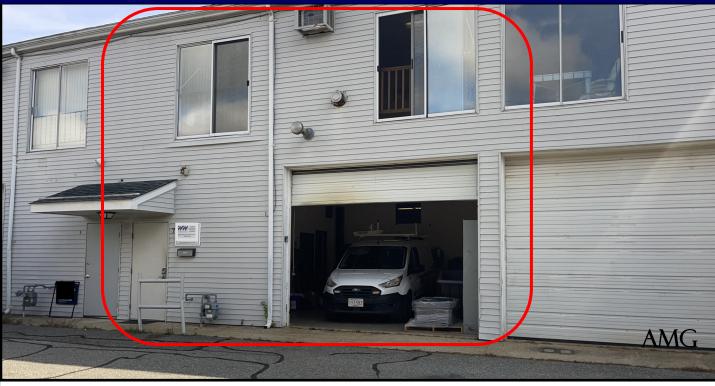

# 8 JAN SEBASTIAN DRIVE Units 7 & 20, SANDWICH

Unit 7 is located in the center of the 26 unit building

Unit 7—Bay measures 24' x 24' with a private bath and a 13' x 10' overhead door. It opens into the Unit 7 bay.

# 8 JAN SEBASTIAN DRIVE Units 7 & 20, SANDWICH

Unit 20 Bay looking into unit 20 bay with 11' ceiling height

Unit 20—24' x 24' bay, 13' x 10' overhead door and private bath