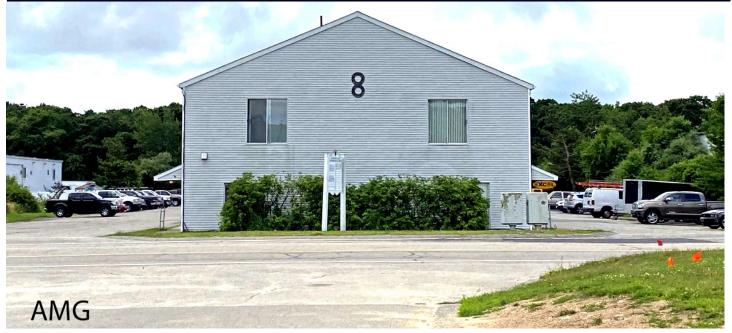

#### Adjoining Business Bays at 8 Jan Sebastian Drive

Units 7 & 20 Total Square Footage 2,500 sq.ft. Each Unit is 1,250 sq. ft.

- First Floor: 625 sq. ft. of bay space with a 24' x 24' footprint and private bath
- Second Floor: 625 sq. ft. office space, kitchen, AC wall units and two bathrooms.

#### Features:

- 13' x 10' overhead bay doors
- Paved Parking including overflow
- Two sliding glass door sets in each unit for natural light and air flow.
- Two parking spaces per unit

Located just moments off the Mid-Cape Highway, Exit 2, the Sandwich Industrial Park offers the ultimate in convenience. Easy access to points east and west.