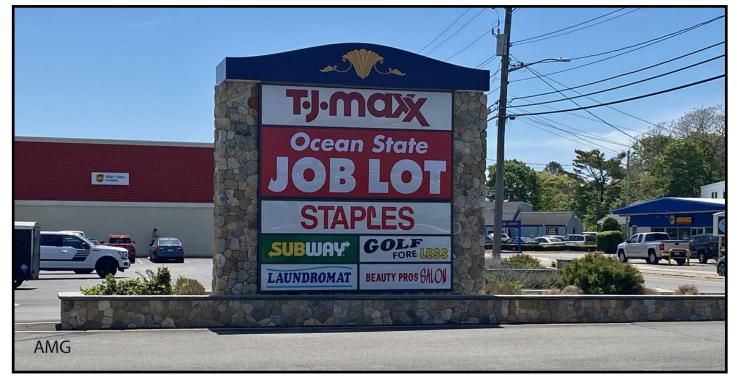

Businesses within a 1,000 yd radius include TJMaxx, Job Lot, Staples, Starbucks, Walgreens, Work 'N Gear, Golf Fore Us, Laundry center, hair salon.

Layout provided by Landlord: Vanilla box delivery with ADA bathroom(s) to code. All required improvements to be at tenant's expense. Municipal sewer and water.

# AMG Realty - New Free-Standing Retail For Lease

Left -Curb cuts and plaza signage on Barnstable Road and Route 28 (Iyannough Road)

Directly across the parking lot from Staples

Left -

Leased Premises is in the parking lot with this major shopping center.