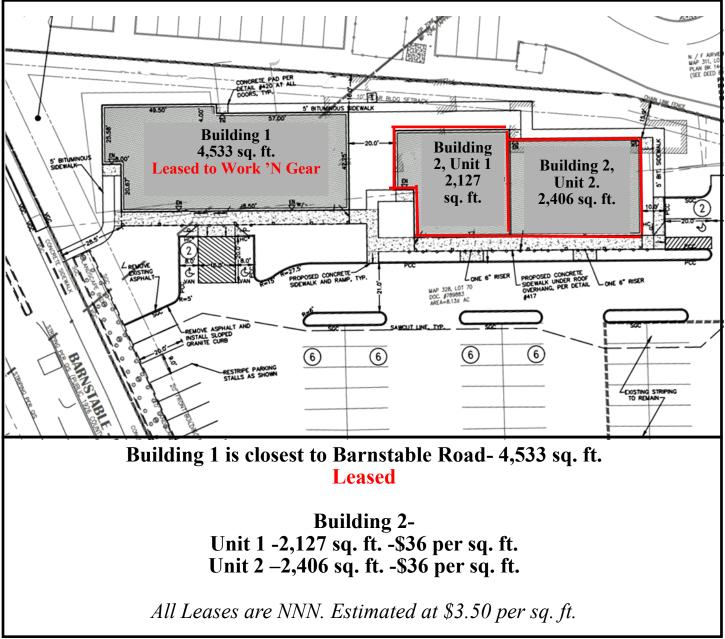

#### For Lease- \$36 per sq. ft. NNN

NNN (taxes & CAM) is estimated to be \$3.50 per sq. ft.

Exclusively Listed by Ali Maloney-AMG RealtyBus: 508.362.3323Cell: 774.836.0347aamaloney@comcast.net

The information contained herein is believed to be accurate, and has been derived from sources deemed reliable. The providers of this package expressly disclaim any and all liability, express or implied for any information, representations, projections, contained herein, or for any omissions from the document, including, but not limited to all other forms of documentation that may be communicated to any party during the course of evaluating this transaction.

## 382-384 Barnstable Road, Hyannis

Below is the proposed layout for the new buildings. These buildings will be in between Staples and Walgreens.

Landlord to provide vanilla box shell. Tenant responsible for all interior build out costs. There are some limitations and non-competes.