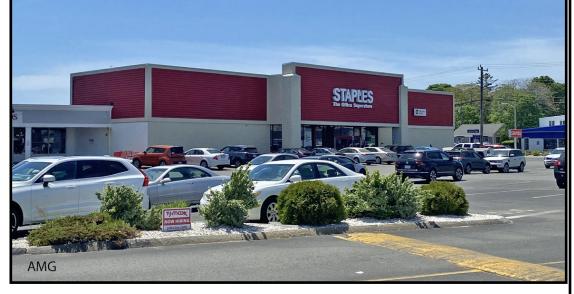

### New Construction -Free Standing Building in Shopping Center

Brand new retail space, to be built, in busy shopping center, opening up in to an oversized parking lot. This retail site is located just east of the Airport Rotary, across from Staples, on the outskirts of a shopping plaza with several hundred parking spaces.

# AMG Realty - New Free-Standing Retail For Lease

Left -Curb cuts and plaza signage on Barnstable Road and Route 28 (Iyannough Road)

Directly across the parking lot from Staples

Left -

Leased Premises is in the parking lot with this major shopping center.