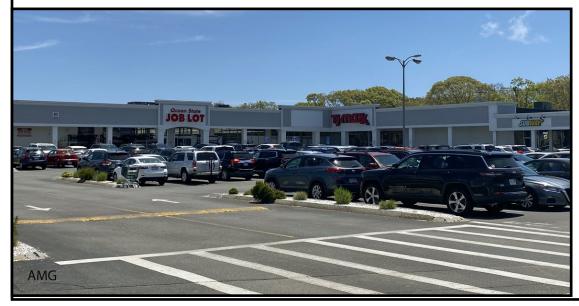

### New Construction -Free Standing Building in Shopping Center

Brand new retail space, to be built, in busy shopping center, opening up in to an oversized parking lot. This retail site is located just east of the Airport Rotary, across from Staples, on the outskirts of a shopping plaza with several hundred parking spaces.

Businesses within a 1,000 yd radius include TJMaxx, Job Lot, Staples, Starbucks, Walgreens, Work 'N Gear, Golf Fore Us, Laundry center, hair salon.

Layout provided by Landlord: Vanilla box delivery with ADA bathroom(s) to code. All required improvements to be at tenant's expense. Municipal sewer and water.