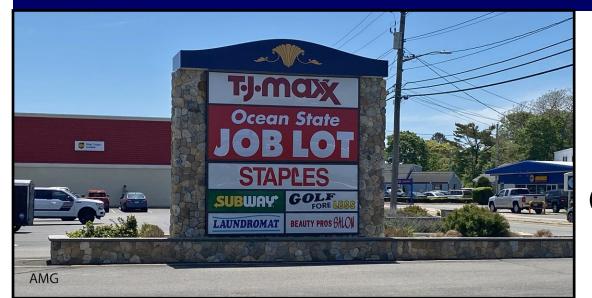

Businesses within a 1,000 yd radius include TJMaxx, Job Lot, Staples, Starbucks, Walgreens, Work 'N Gear, Golf Fore Us, Laundry center, hair salon.

Layout provided by Landlord: Vanilla box delivery with ADA bathroom(s) to code. All required improvements to be at tenant's expense. Municipal sewer and water.

# AMG Realty - New Free-Standing Retail For Lease

Left -Curb cuts and plaza signage on Barnstable Road and Route 28 (Iyannough Road)

Directly across the parking lot from Staples

Left -

Leased Premises is in the parking lot with this major shopping center.