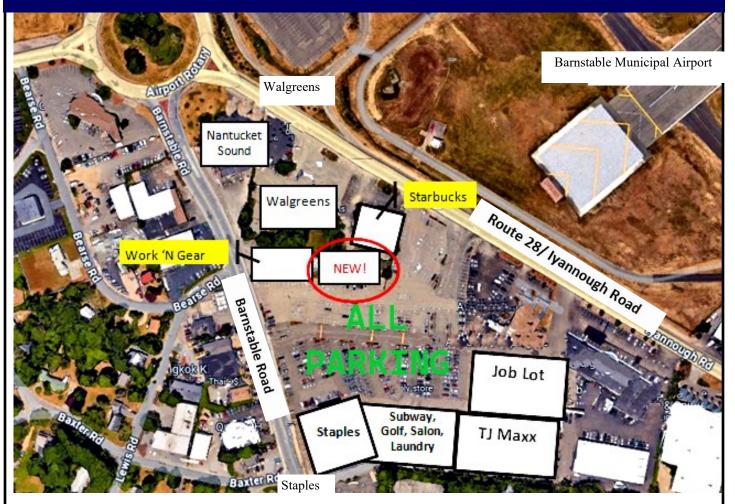

### New Construction -Free Standing Building in Shopping Center

Brand new retail space, to be built, in busy shopping center, opening up in to an oversized parking lot. This retail site is located just east of the Airport Rotary, across from Staples, on the outskirts of a shopping plaza with several hundred parking spaces.

Businesses within a 1,000 yd radius include TJMaxx, Job Lot, Staples, Starbucks, Walgreens, Work 'N Gear, Golf Fore Us, Laundry center, hair salon.

Layout provided by Landlord: Vanilla box delivery with ADA bathroom(s) to code. All required improvements to be at tenant's expense. Municipal sewer and water.

# AMG Realty - New Free-Standing Retail For Lease

Left -Curb cuts and plaza signage on Barnstable Road and Route 28 (Iyannough Road)

Directly across the parking lot from Staples

Left -

Leased Premises is in the parking lot with this major shopping center.

#### FREE-STANDING RETAIL / OFFICE BUILDING FOR LEASE

This free-standing building will be brand new in 2024. Possibilities include restaurant and medical/veterinary offices. It is convenient to *everything*, including the airport, ferries, bus lines, car dealerships, entertainment, all shopping and the Mid-Cape Highway (Exit 6/ 68 or 7/ 72). Ideal location of take-out/delivery.

There are curb cuts both on Barnstable Road and Route 28 (aka Iyannough Road), with traffic counts (Cape Cod Commission) of 23,743 average daily (summer average daily 31,241).

All interested parties must submit, with a written offer, at a minimum, credit information, resume or written description of experience, business plan and financial information.

## 382-384 Barnstable Road, Hyannis

Below is the proposed layout for the new buildings. These buildings will be in between Staples and Walgreens.

Landlord to provide vanilla box shell. Tenant responsible for all interior build out costs. There are some limitations and non-competes.