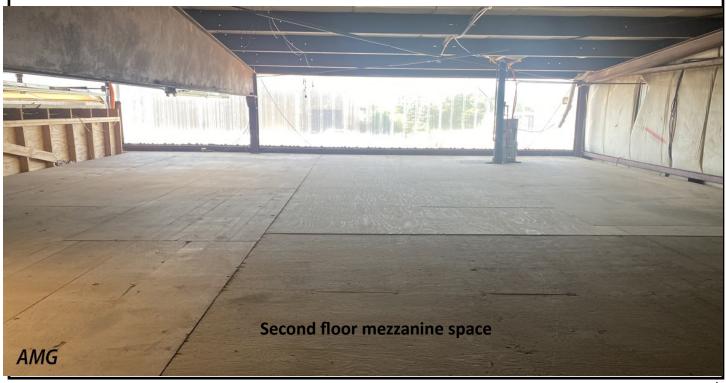

#### **Description:**

- ♦ Building 4,800 sq. ft. warehouse (80' x 68')
- ♦ Warehouse: 3,400 sq. ft. with 3 overhead doors
- ♦ Office Space: 1,400 sq. ft.
- Yard: 10,000 sq. ft. (+/-) paved lot plus parking area in front of building

## 105 Holmes Road, Eastham