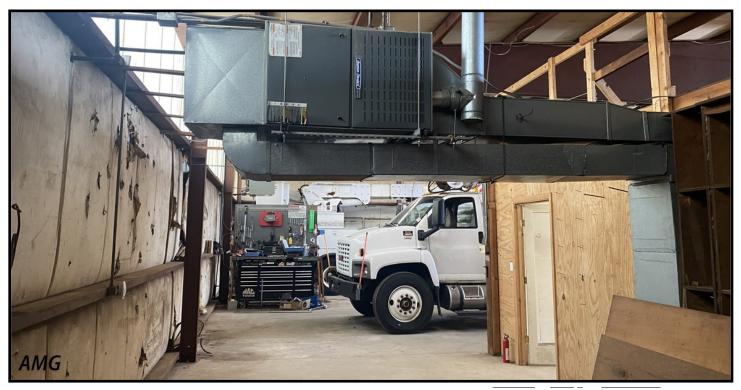

#### **Description:**

- ♦ Building 4,800 sq. ft. warehouse (80' x 68')
- ♦ Warehouse: 3,400 sq. ft. with 3 overhead doors
- ♦ Office Space: 1,400 sq. ft.
- Yard: 10,000 sq. ft. (+/-) paved lot plus parking area in front of building

#### **Features:**

- 14'5" to eaves
- Lot may be locked at night
- ♦ Excellent parking
- ♦ Gas / electric
- 2 containers to stay on site

Hard to find warehouse, located less than 1/4 mile off the Mid-Cape highway, Route in Eastham. The property is convenient to Provincetown, Orleans, Truro, and all points west. Ideal location for contractors, wholesaling and deliveries.