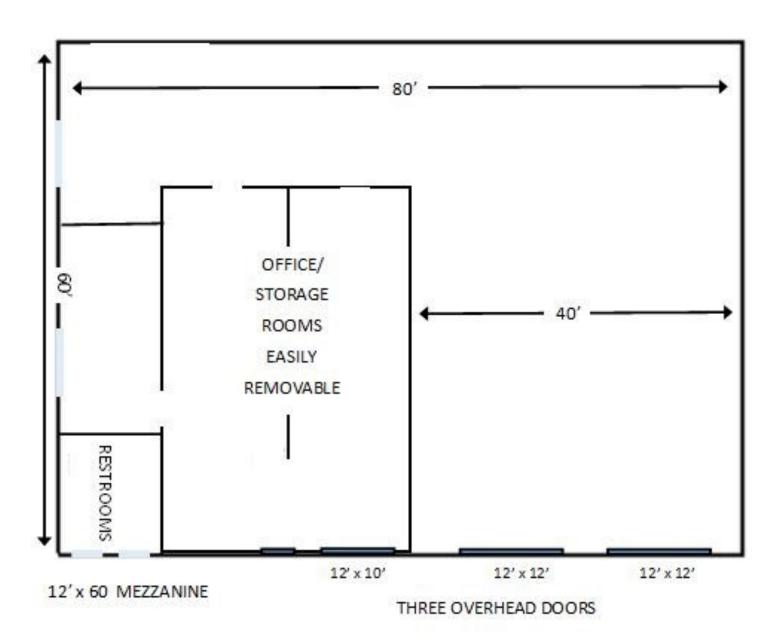

### 105 HOLMES ROAD EASTHAM

4,800 Square Foot Warehouse Footprint 80' x 60'

Measurements are approximate. Not to scale.

Exclusively Listed by Ali Maloney- AMG Realty