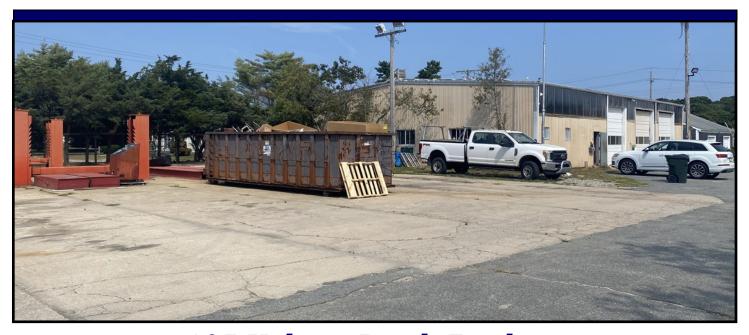

# 105 Holmes Road, Eastham Free-Standing Warehouse with Yard

#### **Description:**

- ♦ Building 4,800 sq. ft. warehouse (80' x 68')
- ♦ Warehouse: 3,400 sq. ft. with 3 overhead doors
- ♦ Office Space: 1,400 sq. ft.
- Yard: 10,000 sq. ft. (+/-) paved lot plus parking area in front of building

#### **Features:**

- 14'5" to eaves
- Lot may be locked at night
- ♦ Excellent parking
- ♦ Gas / electric
- 2 containers to stay on site

Hard to find warehouse, located less than 1/4 mile off the Mid-Cape highway, Route in Eastham. The property is convenient to Provincetown, Orleans, Truro, and all points west. Ideal location for contractors, wholesaling and deliveries.