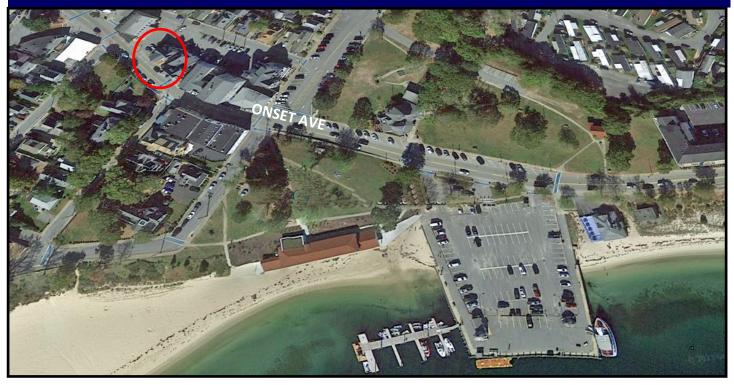

This space has frontage on Onset Ave, with a ramp at the entrance. There is parking on the

street, and a large parking lot in the rear. Space is within walking distance to the Onset

Beach, Onset Pier and the Gazebo, with public parking, Onset Beach Patio and Grille,

Quahog Republic and the Bandshell.

Minimum 3-year lease. Rent includes cost of utilities

## 215 Onset Avenue U-C-2, Onset, Wareham

Above– Property is in Onset Village, within walking distance to the pier & gazebo.

Above- Downtown Onset and 219 Onset Ave.