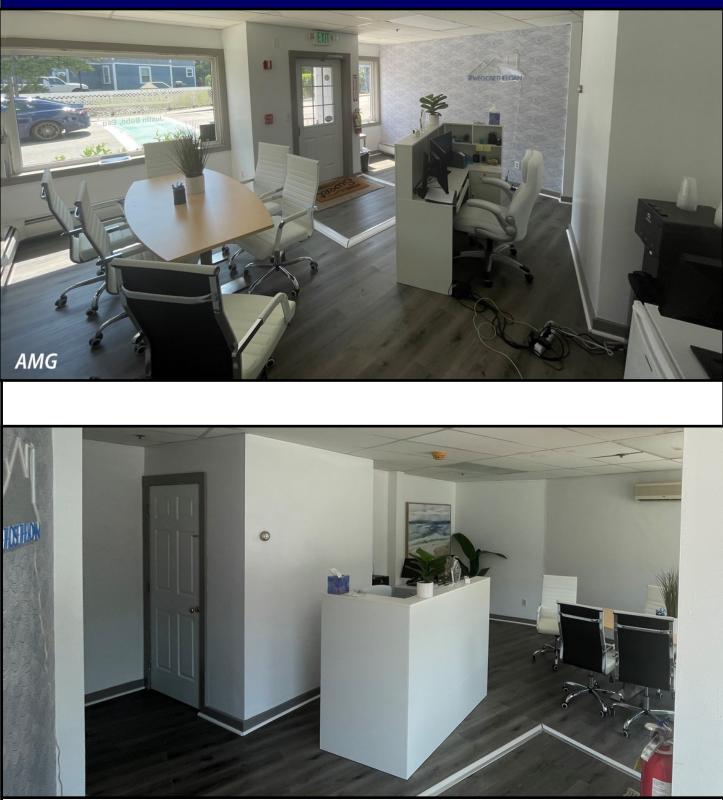

## **Downtown Onset Commercial Space**

215 Onset Avenue, Unit C-2, Onset, Wareham

First floor space divided in to four rooms. There is a sink in the space; the bathrooms are off the common hallway, shared. Space measures 400 sq. ft. (+/-).

This space has frontage on Onset Ave, with a ramp at the entrance. There is parking on the

street, and a large parking lot in the rear. Space is within walking distance to the Onset

Beach, Onset Pier and the Gazebo, with public parking, Onset Beach Patio and Grille,

Quahog Republic and the Bandshell.

Minimum 3-year lease. Rent includes cost of utilities