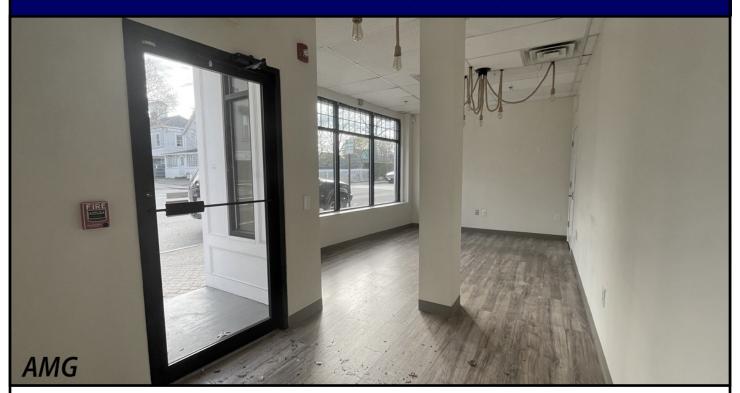

## **Downtown Onset Commercial Space**

211-(C-D) Onset Avenue, Onset, Wareham

First floor space formerly occupied by Kinlin Grover Compass; adjacent to SKM Title and Closing. Space features two private offices and a large open work space. There is wood-like flooring throughout. The bathrooms are in the common areas. Space measures 800 sq. ft. Cute storefront with lots of foot traffic. Space is within walking distance to the Onset Beach, Onset Pier and the Gazebo, with public parking, Onset Beach Patio and Grille, Quahog Republic and the Bandshell. Signage available. Tenant is responsible for cost of utilities.

## 211 (C-D) Onset Avenue, Onset, Wareham

This space has large windows overlooking Onset Avenue

Exclusively Listed by AMG Realty 508.362.3323

www.AMGRealty.net