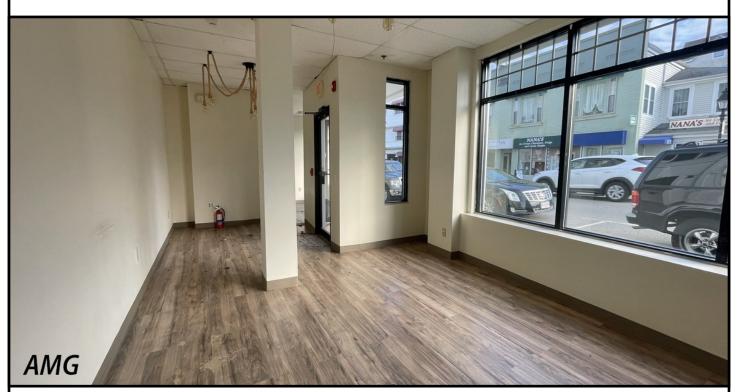

## **Downtown Onset Commercial Space**

211-(C-D) Onset Avenue, Onset, Wareham

First floor space formerly occupied by Kinlin Grover Compass; adjacent to SKM Title and Closing. Space features two private offices and a large open work space. There is wood-like flooring throughout. The bathrooms are in the common areas. Space measures 800 sq. ft. Cute storefront with lots of foot traffic. Space is within walking distance to the Onset Beach, Onset Pier and the Gazebo, with public parking, Onset Beach Patio and Grille, Quahog Republic and the Bandshell. Signage available. Tenant is responsible for cost of utilities.

## 211 (C-D) Onset Avenue, Onset, Wareham

This space has large windows overlooking Onset Avenue

Exclusively Listed by AMG Realty 508.362.3323

www.AMGRealty.net