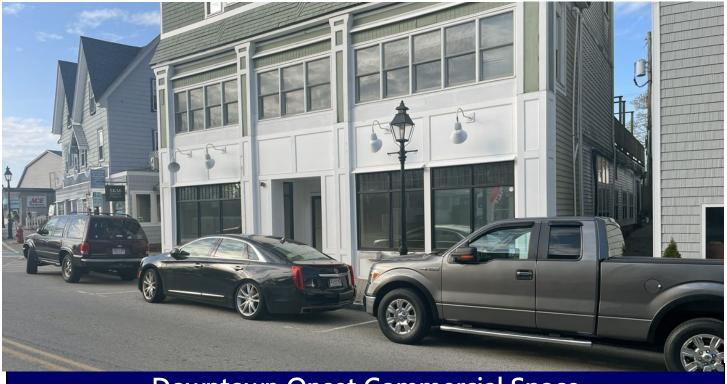

## **Downtown Onset Commercial Space**

211-(C-D) Onset Avenue, Onset, Wareham

First floor space formerly occupied by Kinlin Grover Compass; adjacent to SKM Title and Closing. Space features two private offices and a large open work space. There is wood-like flooring throughout. The bathrooms are in the common areas. Space measures 800 sq. ft. Cute storefront with lots of foot traffic. Space is within walking distance to the Onset Beach, Onset Pier and the Gazebo, with public parking, Onset Beach Patio and Grille, Quahog Republic and the Bandshell. Signage available. Tenant is responsible for cost of utilities.

## 211 (C-D) Onset Avenue, Onset, Wareham

Above- Property is in Onset Village, within walking distance to the pier & gazebo.

Above- Downtown Onset and 211 Onset Ave, left.