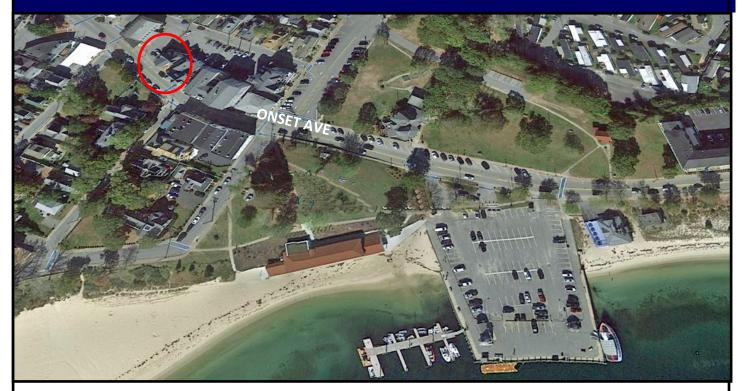

## **Downtown Onset Commercial Space**

211-(C-D) Onset Avenue, Onset, Wareham

First floor space formerly occupied by Kinlin Grover Compass; adjacent to SKM Title and Closing. Space features two private offices and a large open work space. There is wood-like flooring throughout. The bathrooms are in the common areas. Space measures 800 sq. ft. Cute storefront with lots of foot traffic. Space is within walking distance to the Onset Beach, Onset Pier and the Gazebo, with public parking, Onset Beach Patio and Grille, Quahog Republic and the Bandshell. Signage available. Tenant is responsible for cost of utilities.

## 211 (C-D) Onset Avenue, Onset, Wareham

Above- Property is in Onset Village, within walking distance to the pier & gazebo.

Above- Downtown Onset and 211 Onset Ave, left.