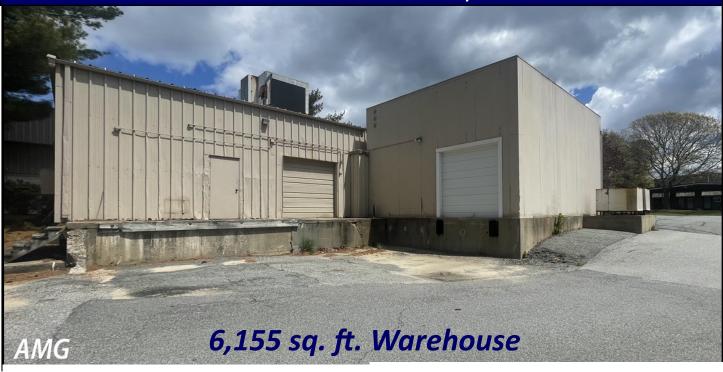

## For Lease: 15 Fruean Avenue, Yarmouth

- Details: 6,155 sq. ft. Including
- ⋄ 3,024 sq. ft. open warehouse space
- ♦ 720 sq. ft. freezer (requires repairs)
- ♦ Open 41' x 15' office / work area
- 4 private offices, bathrooms and kitchen
- Additional 400 sq. ft. mezzanine

#### **Features:**

- Two bay doors with loading docks
- ♦ Tall 8' x 8' overhead doors
- ♦ Includes use of 25+/- parking spaces
- ♦ 120/ 240V- 3-Phase, 600 amp electric
- Located just off Station Avenue & Old Townhouse Road

Free-standing building with excellent parking for lease. Zoning is B-3, which allows for wholesale distribution, trucking and warehousing, building cleaning & maintenance services, some manufacturing. Many other uses allowed by special permit. The property is in an Aquafer Protection Overlay. NN is \$1,096 per month.