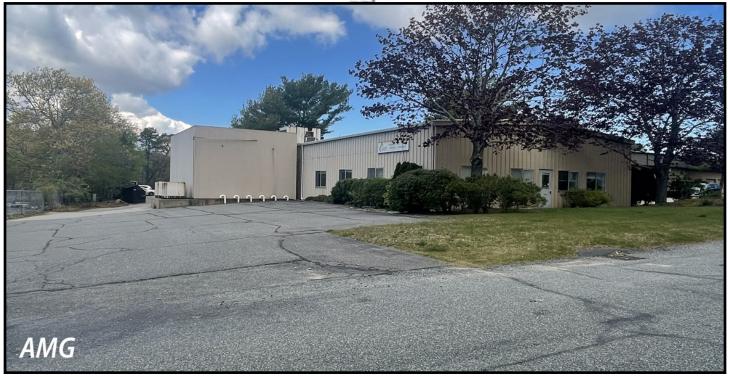

Free-standing building with excellent parking for lease. Zoning is B-3, which allows for wholesale distribution, trucking and warehousing, building cleaning & maintenance services, some manufacturing. Many other uses allowed by special permit. The property is in an Aquafer Protection Overlay. NN is \$1,096 per month.