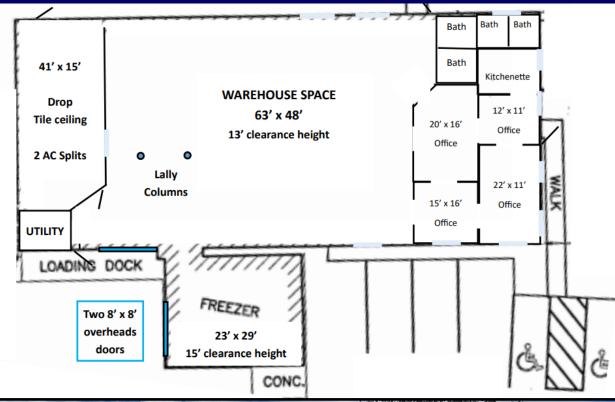

## For Lease: 15 Fruean Avenue, Yarmouth

- Details: 6,155 sq. ft. Including
- ⋄ 3,024 sq. ft. open warehouse space
- ♦ 720 sq. ft. freezer (requires repairs)
- ♦ Open 41' x 15' office / work area
- 4 private offices, bathrooms and kitchen
- Additional 400 sq. ft. mezzanine

#### **Features:**

- Two bay doors with loading docks
- ♦ Tall 8' x 8' overhead doors
- ♦ Includes use of 25+/- parking spaces
- ♦ 120/ 240V- 3-Phase, 600 amp electric
- Located just off Station Avenue & Old Townhouse Road