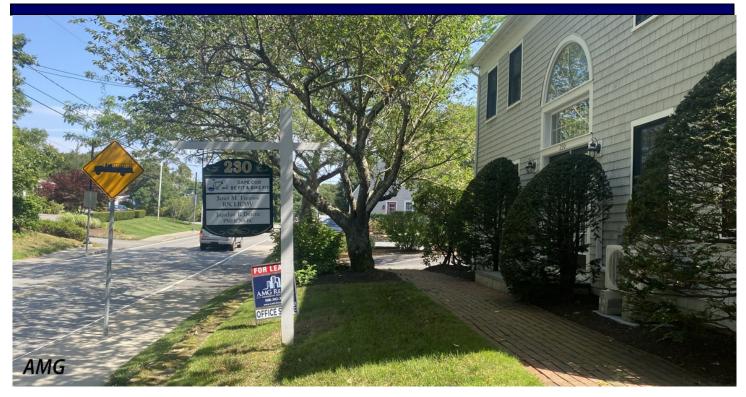

## Office Space -230 Route 149, Marstons Mills

First floor suite available in this well-maintained, professional office building in Marstons Mills Center, two doors from the intersection with River Road.

Walk to the Fig Tree and Morning Glory Cafés. It is about a mile to the Stop + Shop plaza, Dunkin' Donuts and major shopping.

This could be one or two rooms. Currently there is a large opening between the two rooms. There is a good sized parking lot on the left side and in the rear. There is a new split system for heat and AC. Signage available on the free-standing sign.

Close to Osterville, Cotuit, Mashpee and Centerville. Easy access to the highway, Exit 5(72).