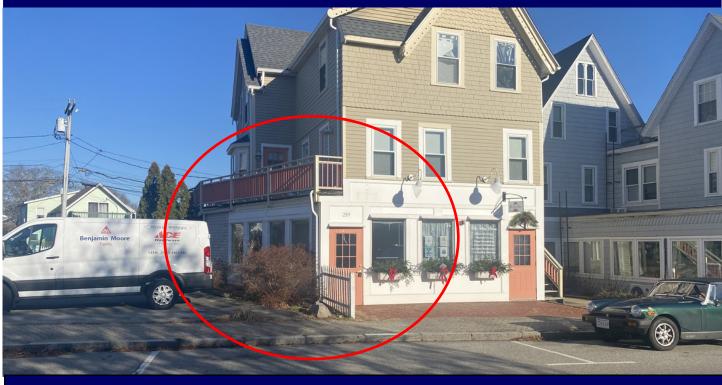

### **Downtown Onset Commercial Space**

219 Onset Avenue, Unit C-1, Onset, Wareham First floor space in between The Rose Room and ACE Hardware

This is an end unit, with window in the front and all along one side.

Space measures 600 sq. ft. (+/-) and has one private bathroom. Parking in the rear and side.

Cute storefront with lots of foot traffic. Space is within walking distance to the Onset Beach,

Onset Pier and the Gazebo, with public parking, Onset Beach Patio and Grille,

Quahog Republic and the Bandshell.

Minimum 3-year lease. Tenant pays rent + utilities.

## 219 Onset Avenue U-C-1, Onset, Wareham

Above– Property is in Onset Village, within walking distance to the pier & gazebo.

Above- Downtown Onset and 219 Onset Ave.