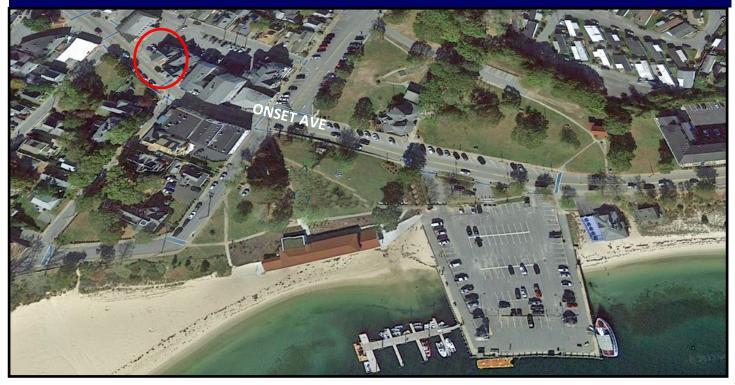

## 219 Onset Avenue U-C-1, Onset, Wareham

Above– Property is in Onset Village, within walking distance to the pier & gazebo.

Above- Downtown Onset and 219 Onset Ave.