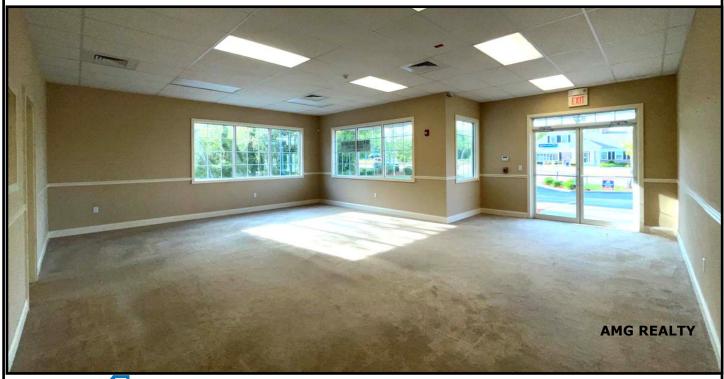

## 927 MAIN STREET (RT 28), WEST DENNIS

Above—This view is from the entrance of the space. Oversized windows facing north and west. The opening leads to the back room, bathroom and rear egress.

Above—The front room is approximately 27' x 20' This picture is looking towards the entrance and Route 28.