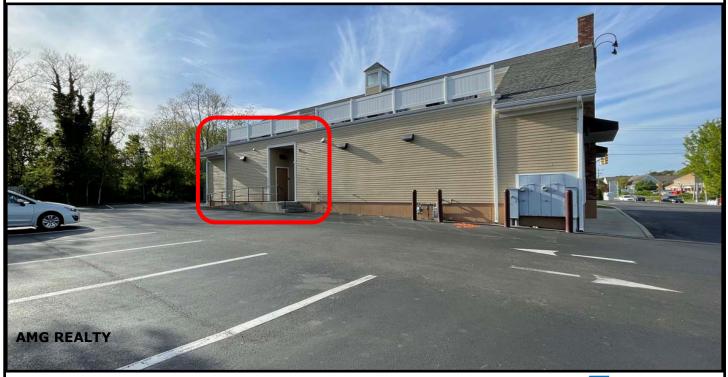

#### Above-

Back of the building showing the rear egress and ramp. Ample parking and second curb cut onto Swan River Rd.