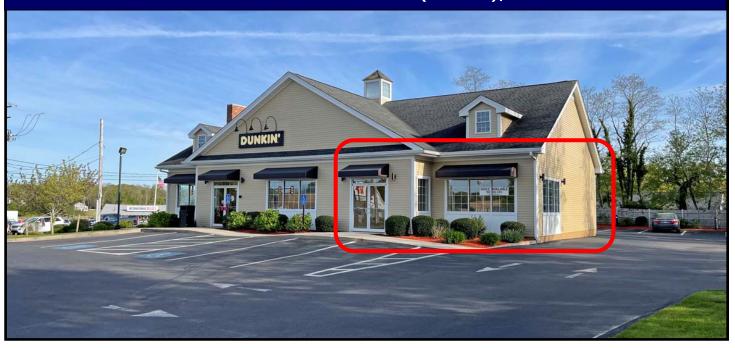

#### FOR LEASE: 927 MAIN STREET (RT 28), WEST DENNIS

- Retail space located at the lighted intersection of Route 134 and Route 28 (Main Street) in Dennis, in building with Dunkin' Donuts (Route 134 turns in to Swan River Road on the south side)
- 1,200 sq. ft. space with large display windows in the front and also windows on the side. Signage on the building and on the free-standing street sign
- Current layout is two open rooms and an ADA compliant bathroom
- Large parking lot with two curb cuts. Major intersection with right and left turn lanes
- Across from the Rockland Trust Bank, the Kream 'n Kone & 7-Eleven