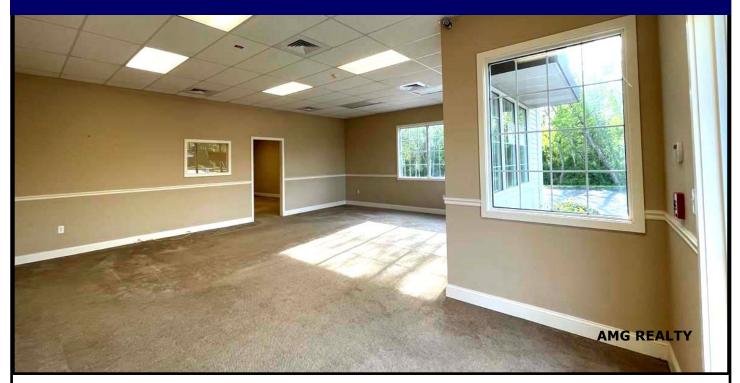

## 927 MAIN STREET (RT 28), WEST DENNIS

Above—This view is from the entrance of the space. Oversized windows facing north and west. The opening leads to the back room, bathroom and rear egress.

Above—The front room is approximately 27' x 20' This picture is looking towards the entrance and Route 28.