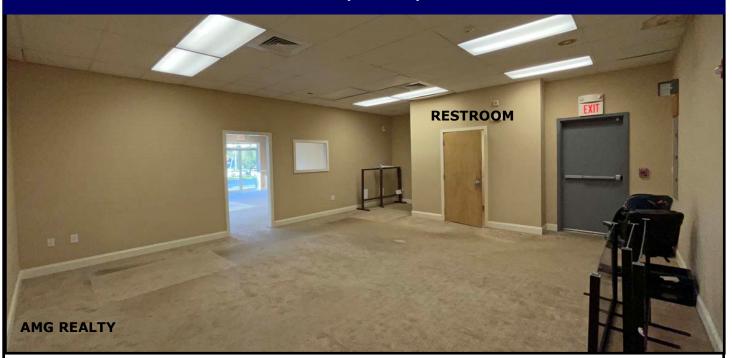

## 927 MAIN STREET (RT 28), WEST DENNIS

Above-Back room measuring approximately 23' x 21' looking towards opening to the front.