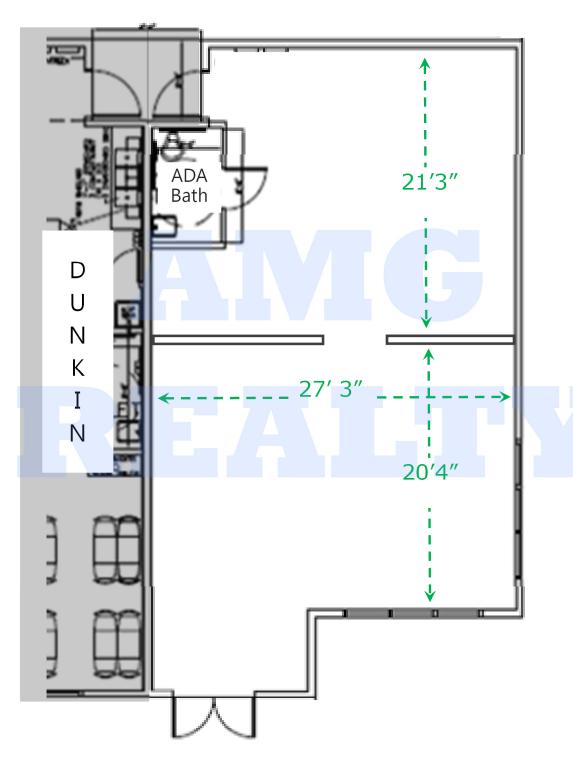

## 927 MAIN STREET (RT 28), WEST DENNIS

Above—This view is from the entrance of the space. Oversized windows facing north and west. The opening leads to the back room, bathroom and rear egress.

Above—The front room is approximately 27' x 20' This picture is looking towards the entrance and Route 28.

## 927 MAIN STREET (RT 28), WEST DENNIS

Above-Back room measuring approximately 23' x 21' looking towards opening to the front.

# 927 MAIN STREET (RT 28), WEST DENNIS

1,200 Sq. Ft.

Measurements are approximate. Not to scale.

www.AMGRealty.net