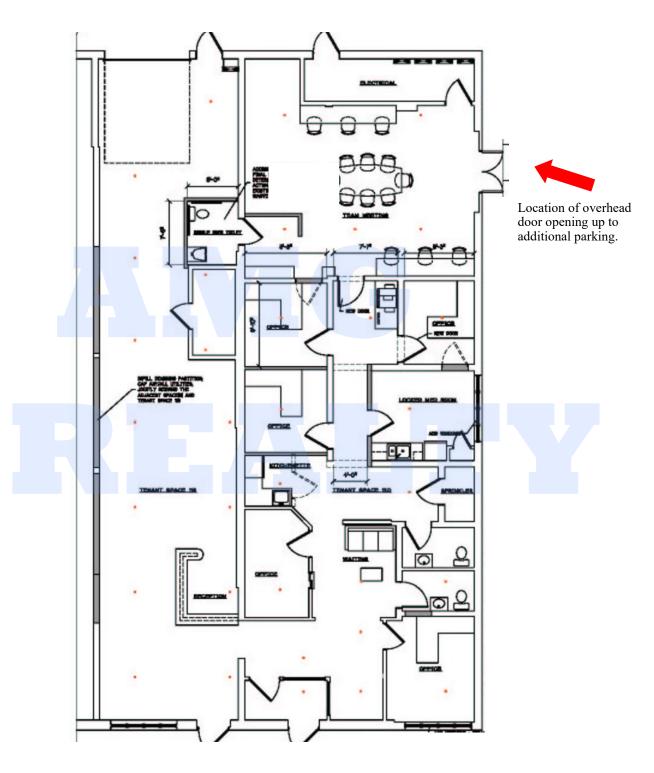

Units 119 + 120 - Offices, Open Space, Kitchen

#### **Lease Includes:**

- 3,277 sq. ft. indoor space with 7 offices, kitchen, baths & large, open areas suitable for groups or storage/ assembly.
- Overhead bay door may be reinstalled on the gable end, opening up to parking area.