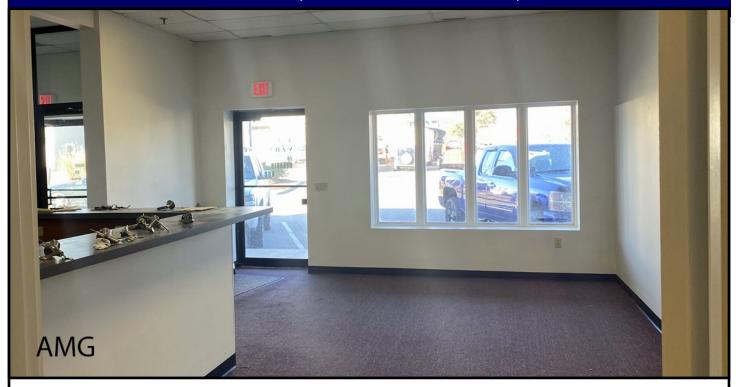

# 45 PLANT ROAD, UNITS 119 + 120, HYANNIS

Above and below- Looking towards the front windows and the reception area.

The space features tall ceilings with drop tiles and overhead lighting throughout. There are windows on two sides. Space is first floor and accessible.