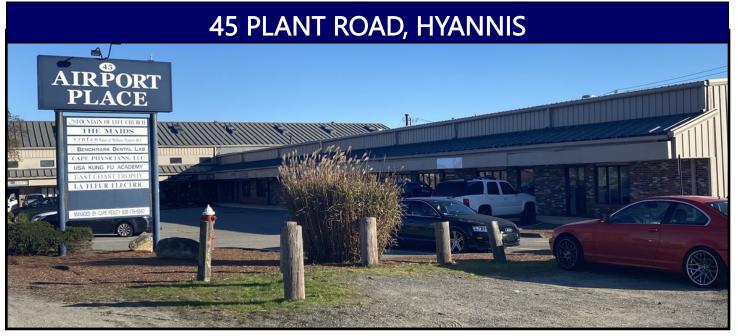

#### **Features:**

- Paved parking in front
- Signage on sign and building
- ♦ Central heat & AC, Gas
- Separately metered utilities
- ♦ Fire alarm system

This is a steel frame building with high ceilings and extensive build out. Space is connected to municipal water and sewer. There is a large paved parking lot and additional parking on the adjacent lot, 65 Plant Road. Just moments off Route 132 in Hyannis. Easy access to highway, Exit 6 (68) Landlord is responsible for taxes and CAM. Space is offered at this price in 'as is' condition. Small additional charge for pro rata share of water/ sewer.