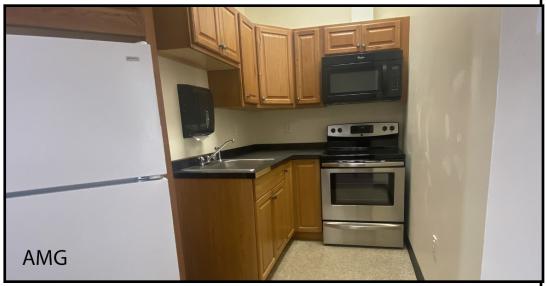

# 45 PLANT ROAD, HYANNIS, UNITS 119 + 120

Left View looking towards
the back of the space,
within the right side,
Unit 120. Hallways
are wide.

Right Kitchen complete
with sink, refrigerator,
microwave and
oven/ cook top.