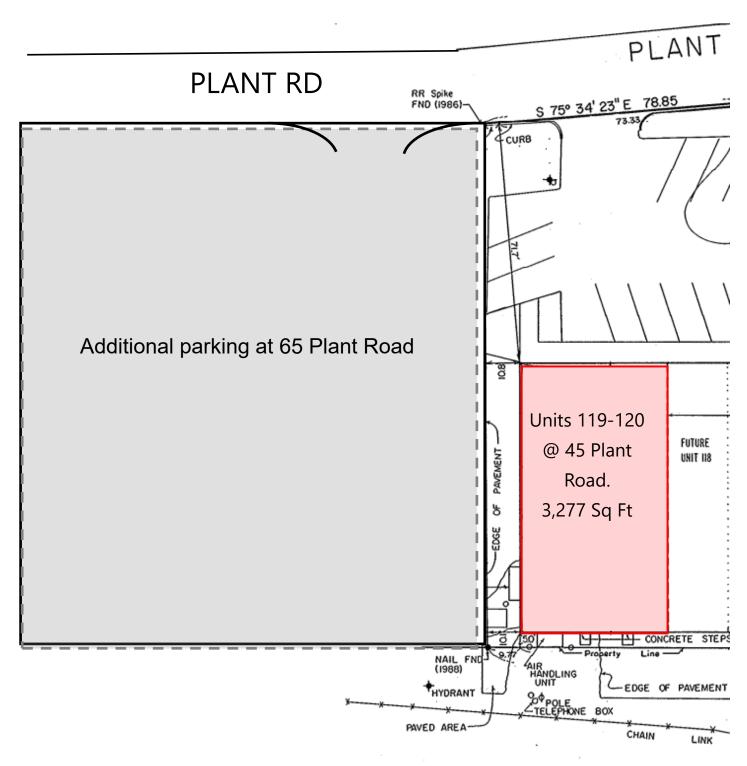

#### **Features:**

- Paved parking in front
- Signage on sign and building
- ♦ Central heat & AC, Gas
- Separately metered utilities
- ♦ Fire alarm system

This is a steel frame building with high ceilings and extensive build out. Space is connected to municipal water and sewer. There is a large paved parking lot and additional parking on the adjacent lot, 65 Plant Road. Just moments off Route 132 in Hyannis. Easy access to highway, Exit 6 (68) Landlord is responsible for taxes and CAM. Space is offered at this price in 'as is' condition. Small additional charge for pro rata share of water/ sewer.