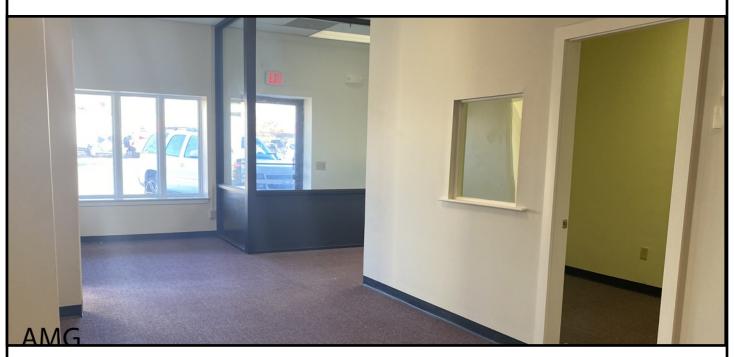

# 45 PLANT ROAD, UNITS 119 + 120, HYANNIS

Above and below- Looking towards the front windows and the reception area.

The space features tall ceilings with drop tiles and overhead lighting throughout. There are windows on two sides. Space is first floor and accessible.