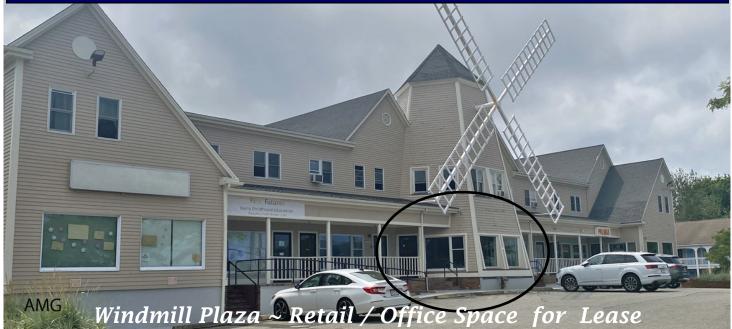

## **109 ROUTE 28, WEST DENNIS**

#### Features:

- ◊ Visibility
- Signage on Building & Sign
- ♦ Ample parking
- Covered walkway in the front w/ ramp
- Separately metered utilities
- NNN is estimated at \$3.83 psf

The Windmill Plaza, located at 109 Main Street (aka Route 28) in West Dennis, is across the street from the Bass River Marina. It is about 1/2 mile from the Yarmouth town line. Opportunity for a commercial space at a reasonable price. Good parking and visibility. Easily recognizable building.