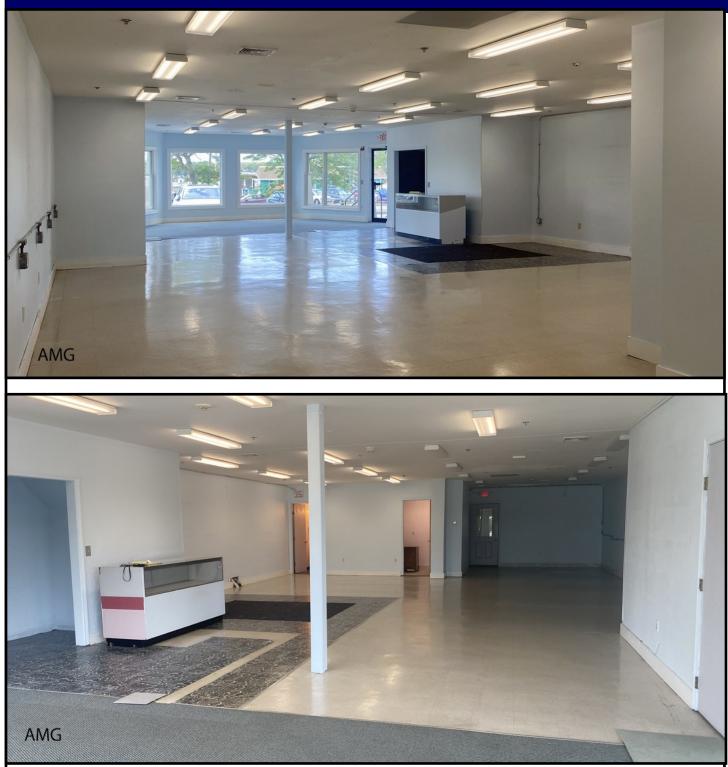

#### Unit 4 measures 1,555 sq. ft. and features

- Center unit under the windmill.
- Large open room with windows front.
- Several small storage areas
- Dedicated bathroom
- Bright and light with plenty of windows and overhead lighting.

# 109 ROUTE 28 (MAIN STREET), #4, WEST DENNIS

Large windows and a glass doors in the front, under the windmill, provide for plenty of natural light. Private bathroom. Ample parking front and side. New management- Many improvements to property recently completed and underway.