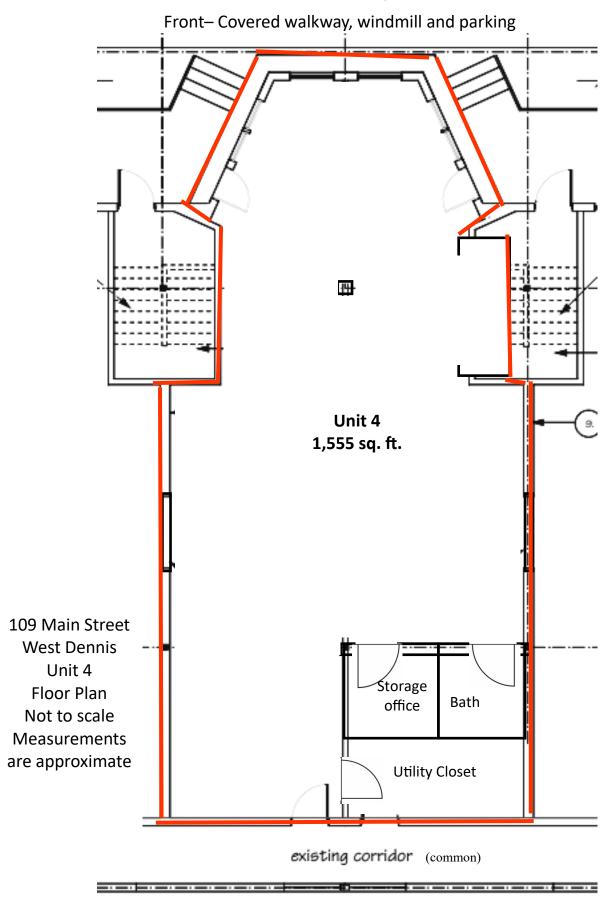

#### Unit 4 measures 1,555 sq. ft. and features

- Center unit under the windmill.
- Large open room with windows front.
- Several small storage areas
- Dedicated bathroom
- Bright and light with plenty of windows and overhead lighting.