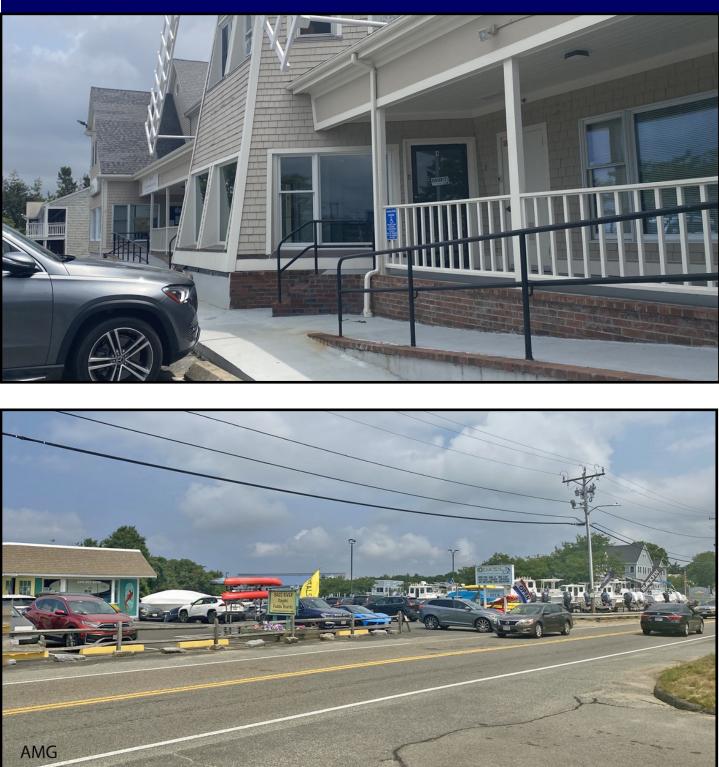

#### Features:

- ◊ Visibility
- Signage on Building & Sign
- ♦ Ample parking
- Covered walkway in the front w/ ramp
- Separately metered utilities
- NNN is estimated at \$3.83 psf

The Windmill Plaza, located at 109 Main Street (aka Route 28) in West Dennis, is across the street from the Bass River Marina. It is about 1/2 mile from the Yarmouth town line. Opportunity for a commercial space at a reasonable price. Good parking and visibility. Easily recognizable building.

# 109 ROUTE 28 ( MAIN STREET), WEST DENNIS

Diagonally across the street from kayak rentals, and the Bass River Marina, and a public way to water.

Exclusively Listed by Ali Maloney- AMG RealtyBus: 508.362.3323Cell: 774.836.0347aamaloney@comcast.net