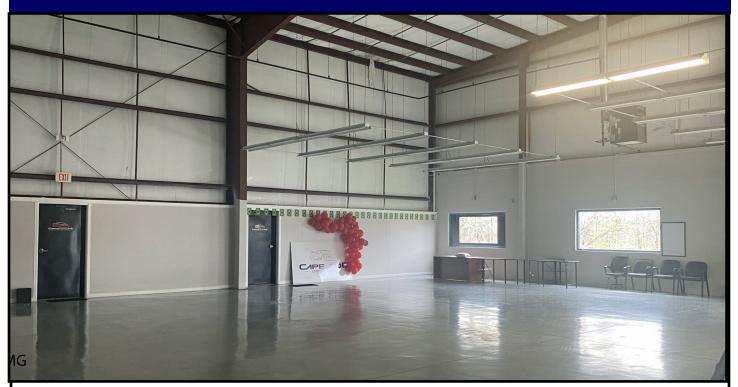

#### Total space: 3,640 sq. ft. including:

One office: 13'3" x 9' (+/-)
 One bath: ADA Compliant
 One kitchenette: with sink

<u>Bay:</u> Wide open immaculate bay space with no columns and 24' height to eaves

#### **Features:**

- Windows on two sides
- Glass entry door + rear door
- ♦ Fully heated and insulated
- Kitchen and bath
- ♦ 12'H x 10'W overhead door

B Zoning allows for uses including but not limited to retail or wholesale store/ salesroom and retail trade service shop. Manufacturing and other uses allowed by special permit.