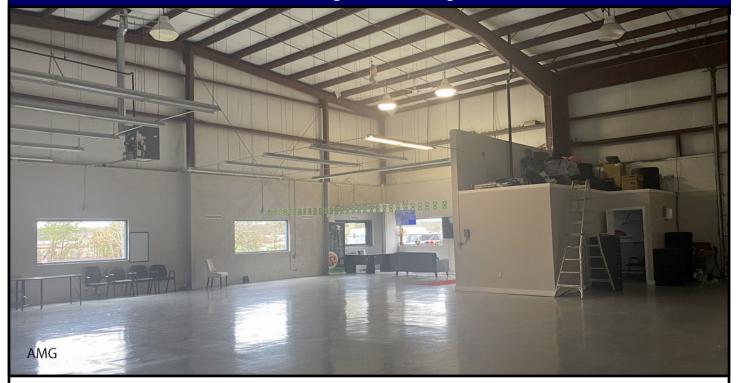

#### Total space: 3,640 sq. ft. including:

One office: 13'3" x 9' (+/-)
 One bath: ADA Compliant
 One kitchenette: with sink

<u>Bay:</u> Wide open immaculate bay space with no columns and 24' height to eaves

# 155 Rosary Lane, Hyannis

Above –Wide open bay space with overhead lighting and two gas fired heaters and clean, epoxy floors.

Above- The space the end unit at intersection of Rosary Lane and Yarmouth Road. Annual average daily traffic is between 19,000 and 22,000, and summer ADT is between 25,000 and 30,000 (per Cape Cod Commission).