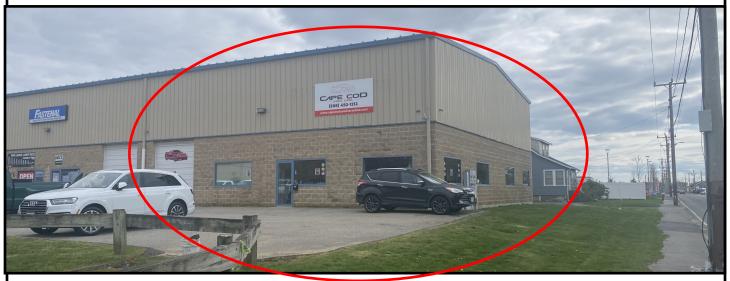

# 155 Rosary Lane, Hyannis

Above –Wide open bay space with overhead lighting and two gas fired heaters and clean, epoxy floors.

Above- The space the end unit at intersection of Rosary Lane and Yarmouth Road. Annual average daily traffic is between 19,000 and 22,000, and summer ADT is between 25,000 and 30,000 (per Cape Cod Commission).

# 155 Rosary Lane, Hyannis

This space is the end unit, close to Yarmouth Road.

Exclusively Listed by Ali Maloney- AMG Realty
Bus: 508.362.3323 Cell: 774.836.0347 aamaloney@comcast.net

www.AMGRealty.net