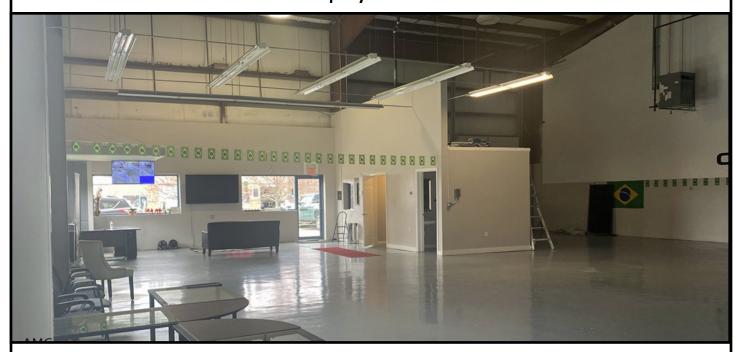

#### Total space: 3,640 sq. ft. including:

One office: 13'3" x 9' (+/-)
 One bath: ADA Compliant
 One kitchenette: with sink

<u>Bay:</u> Wide open immaculate bay space with no columns and 24' height to eaves

#### **Features:**

- Windows on two sides
- Glass entry door + rear door
- ♦ Fully heated and insulated
- Kitchen and bath
- ♦ 12'H x 10'W overhead door

B Zoning allows for uses including but not limited to retail or wholesale store/ salesroom and retail trade service shop. Manufacturing and other uses allowed by special permit.