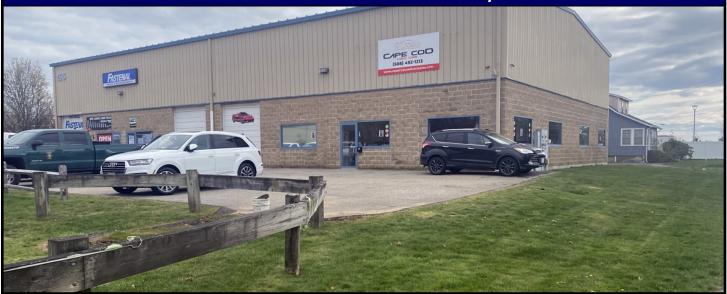

# 155 Rosary Lane, Hyannis

Above –Wide open bay space with overhead lighting and two gas fired heaters and clean, epoxy floors.

Above- The space the end unit at intersection of Rosary Lane and Yarmouth Road. Annual average daily traffic is between 19,000 and 22,000, and summer ADT is between 25,000 and 30,000 (per Cape Cod Commission).