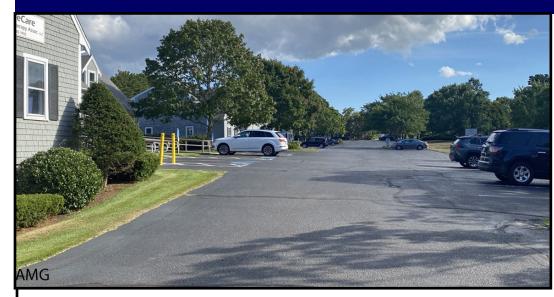

## *Towne Plaza Condominiums of Dennis*

Left -There is parking all along the front, facing Route 134. All parking is common, not assigned.

Below - Additional parking in the rear. There are two means of egress out to the back parking area.