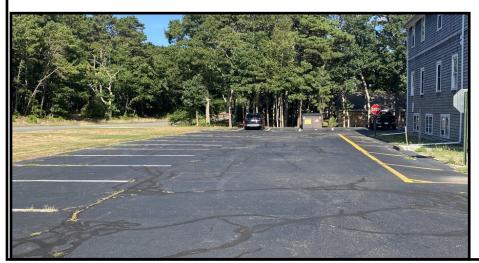

## *Towne Plaza Condominiums of Dennis*

Left -There is parking all along the front, facing Route 134. All parking is common, not assigned.

Below - Additional parking in the rear. There are two means of egress out to the back parking area.

Left -More parking along the north side of the lot, adjacent to Building 1