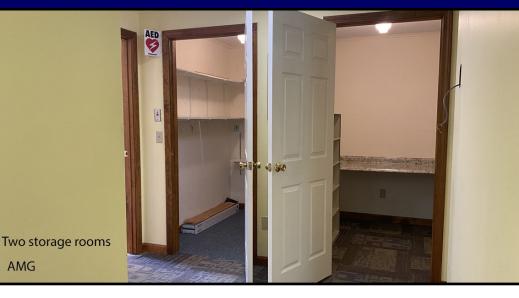

### 902 Route 134, Suite 1-4, South Dennis

Left- two large storage rooms at the end of the hall. Suitable for zoom or phone calls, secure storage, printer/ fax area or a server room.

Above-looking into a front office (right) and the sterilization room (left), which would make an ideal kitchen.