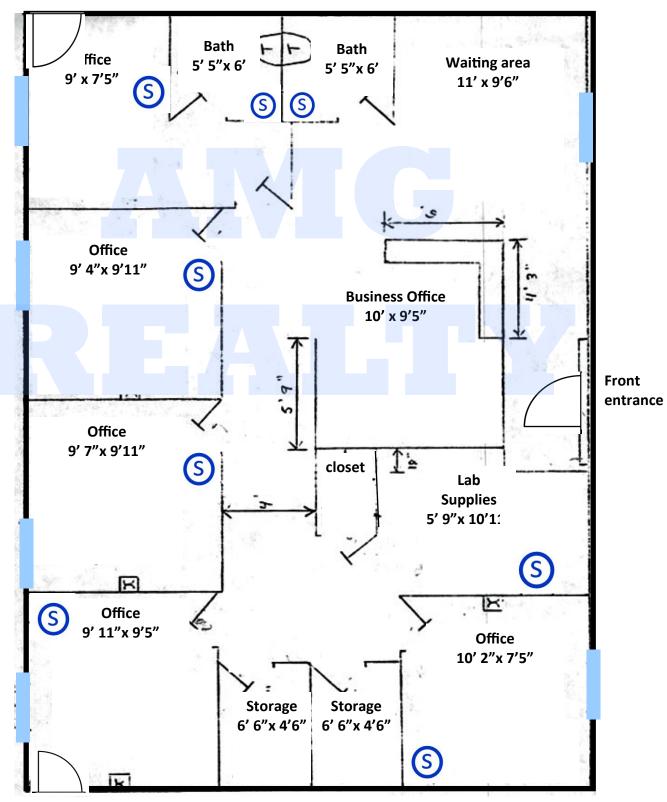

### 1,131 sq. ft. Current layout-

- A total of seven rooms, two bathrooms & three large storage rooms( or walk-in closets or zoom rooms).
- 4 operatories (offices) fully wired and plumbed, 1 lab,
  1 sterilization room, waiting and reception.
- Ramp in front in excellent condition.
- Plumbing /electrical for dental in six of the rooms.

### 902 ROUTE 134, SUITE 1-4, DENNIS

Measurements are approximate. Not to scale.

Towne Plaza Condominiums of Dennis

Bus: 508.362.3323

Ali Maloney- AMG Realty Cell: 774.836.0347 aamaloney@comcast.net

www.AMGRealty.net