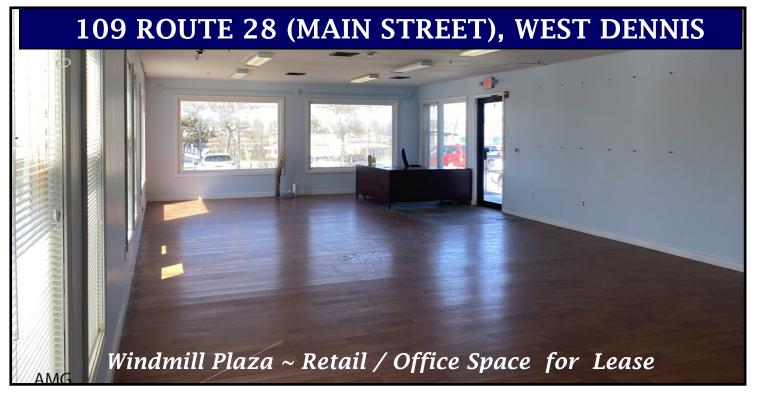

## Unit 1 measures 1,175 sq. ft. and features

- Large open room with windows across the front with view of water.
- Small room in back for office or storage
- Two dedicated bathrooms
- Bright and light with plenty of windows and overhead lighting.

## 109 ROUTE 28 (MAIN STREET), #1, WEST DENNIS

Large windows and a glass door in the front and all along the right side provide for plenty of natural light. Two bathrooms.

Ample parking front and side. New management- Many improvements to property recently completed and underway.