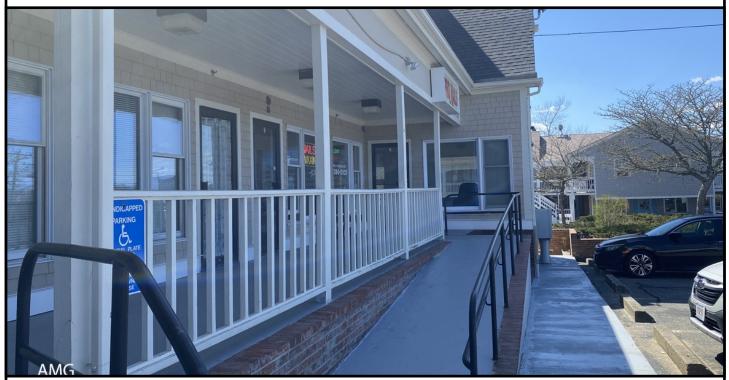

## **Features:**

- Visibility
- Signage on Building & Sign
- Ample parking
- ♦ Covered walkway in the front w/ ramp
- Tenant pays own Utilities
- Landlord pays taxes and CAM

The Windmill Plaza, located at 109 Main Street (aka Route 28) in West Dennis, is across the street from the Bass River Marina. It is about 1/2 mile from the Yarmouth town line.

## 109 ROUTE 28 (MAIN STREET), WEST DENNIS

The plaza has excellent visibility. The covered porch makes for an ideal location to safely wait and socially distance. Note that the exterior is currently being re-painted.