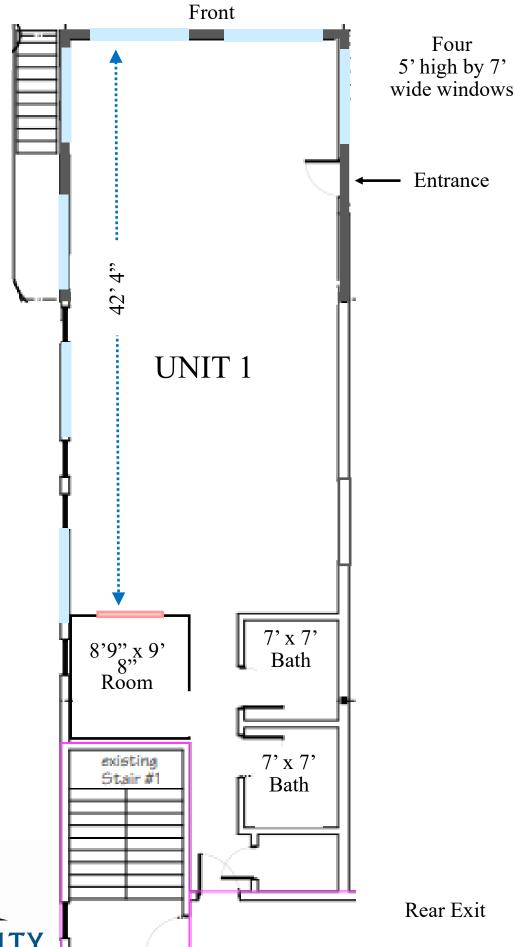

## Unit 1 measures 1,175 sq. ft. and features

- Large open room with windows across the front with view of water.
- Small room in back for office or storage
- Two dedicated bathrooms
- Bright and light with plenty of windows and overhead lighting.

## 109 ROUTE 28 (MAIN STREET), #1, WEST DENNIS

Large windows and a glass door in the front and all along the right side provide for plenty of natural light. Two bathrooms.

Ample parking front and side. New management- Many improvements to property recently completed and underway.