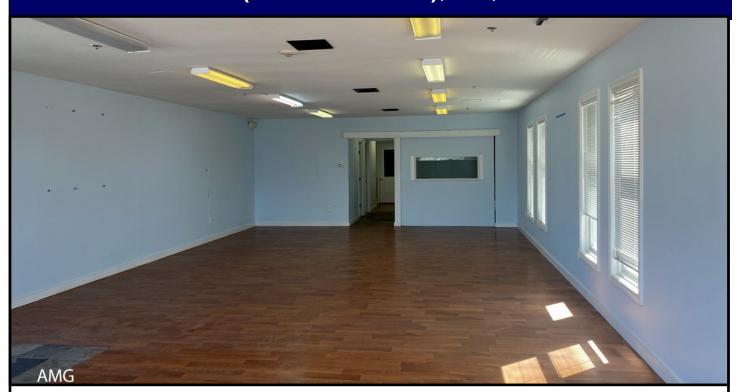

## Unit 1 measures 1,175 sq. ft. and features

- Large open room with windows across the front with view of water.
- Small room in back for office or storage
- Two dedicated bathrooms
- Bright and light with plenty of windows and overhead lighting.

## 109 ROUTE 28 (MAIN STREET), #1, WEST DENNIS

Large windows and a glass door in the front and all along the right side provide for plenty of natural light. Two bathrooms.

Ample parking front and side. New management- Many improvements to property recently completed and underway.