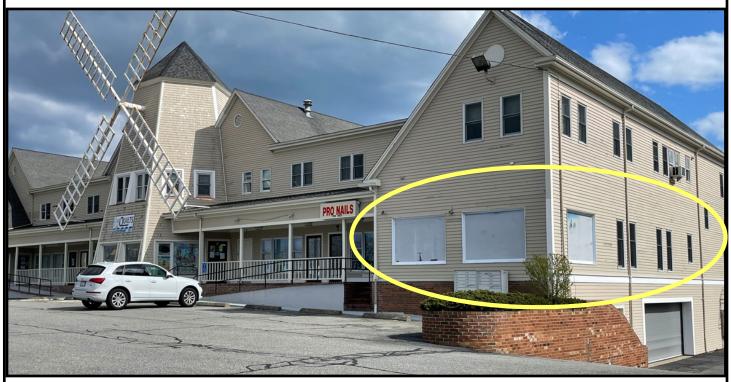

## **Features:**

- Visibility
- Signage on Building & Sign
- Ample parking
- ♦ Covered walkway in the front w/ ramp
- Tenant pays own Utilities
- Landlord pays taxes and CAM

The Windmill Plaza, located at 109 Main Street (aka Route 28) in West Dennis, is across the street from the Bass River Marina. It is about 1/2 mile from the Yarmouth town line.

## 109 ROUTE 28 (MAIN STREET), WEST DENNIS

The plaza has excellent visibility. The covered porch makes for an ideal location to safely wait and socially distance. Note that the exterior is currently being re-painted.