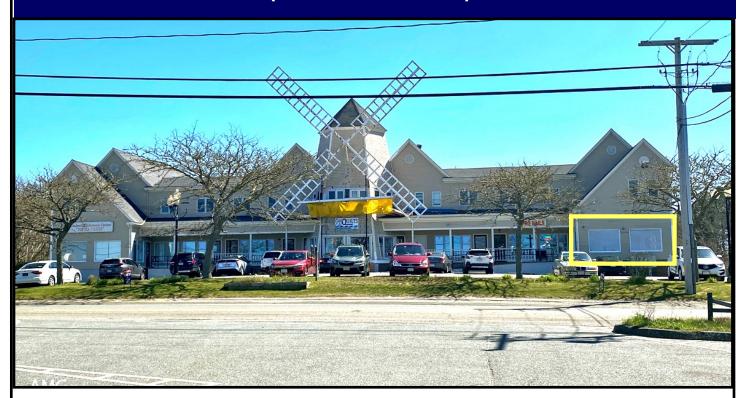

## **Features:**

- Visibility
- Signage on Building & Sign
- Ample parking
- ♦ Covered walkway in the front w/ ramp
- Tenant pays own Utilities
- Landlord pays taxes and CAM

The Windmill Plaza, located at 109 Main Street (aka Route 28) in West Dennis, is across the street from the Bass River Marina. It is about 1/2 mile from the Yarmouth town line.

## 109 ROUTE 28 (MAIN STREET), WEST DENNIS

The plaza has excellent visibility. The covered porch makes for an ideal location to safely wait and socially distance. Note that the exterior is currently being re-painted.