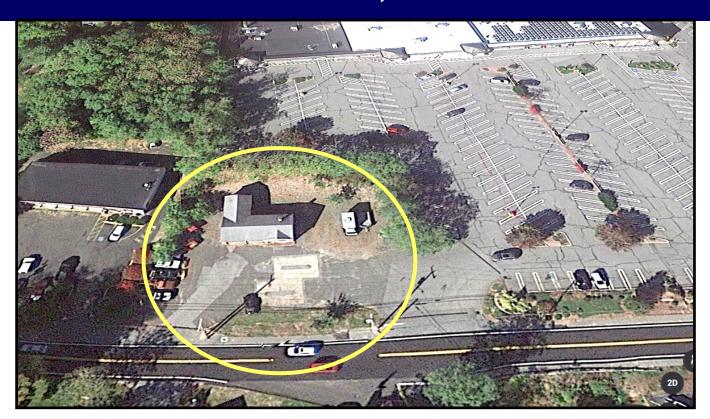

## **140 ROUTE 6A, ORLEANS**

The top photo is from Google Earth. The lower photo is from the town of Orleans GIS. Lines and locations shown are approximate and inexact.