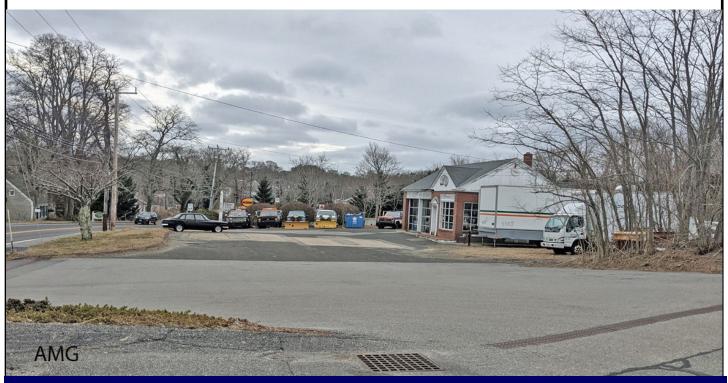

### Former Service Station on Half Acre+ Lot

#### **Location:**

- 140 Route 6A: In between Midas Muffler and the Orleans Marketplace.
- Curb Cuts: Currently there are two curb cuts on Route 6A, including one that is a shared entrance with the Orleans Marketplace.
- Less than one mile from the Mid-Cape Highway

# Businesses in the adjacent Orleans Marketplace include

- Staples
- Dunkin' Donuts
- ♦ Walgreens
- Crane Appliance
- ♦ Cape Cod Healthcare

Lot size -23,958 sq. ft. Building size - 1,496 sq. ft. Year built –1962
Buyers should carefully review the Orleans Zoning By-laws. Zoning is Limited Business.
Most uses require Board of Appeals approval. Other uses, include 'filling station or garage' and 'vehicle sales' are not allowed. Gas tanks and pumps were removed in 1995.

### **140 ROUTE 6A, ORLEANS**

Prime location with excellent visibility on Route 6A

Ideal redevelopment site, less than a mile off of the Mid-Cape Highway, Exit 89, formerly
Exit 12. Town of Orleans requires Board of Appeals approval for most uses.