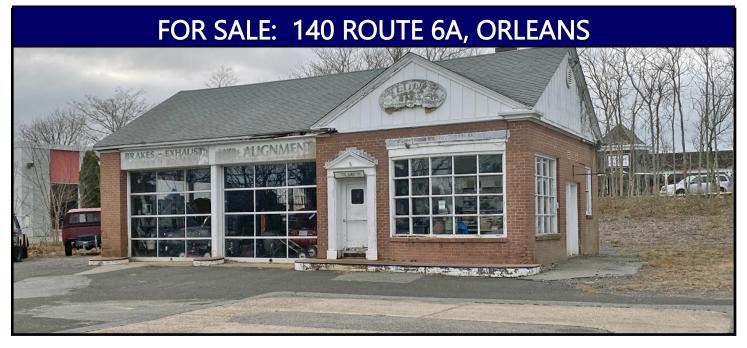

### Former Service Station on Half Acre+ Lot

#### **Location:**

- 140 Route 6A: In between Midas Muffler and the Orleans Marketplace.
- Curb Cuts: Currently there are two curb cuts on Route 6A, including one that is a shared entrance with the Orleans Marketplace.
- Less than one mile from the Mid-Cape Highway

### **140 ROUTE 6A, ORLEANS**

Prime location with excellent visibility on Route 6A

Ideal redevelopment site, less than a mile off of the Mid-Cape Highway, Exit 89, formerly
Exit 12. Town of Orleans requires Board of Appeals approval for most uses.