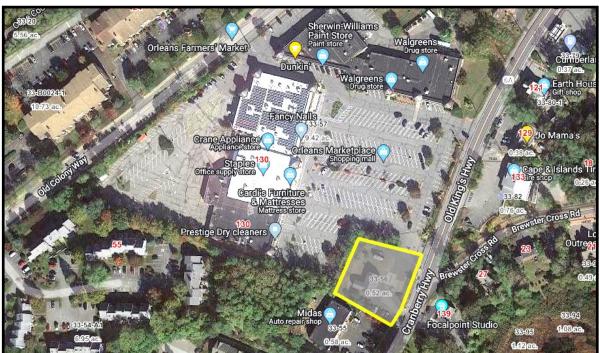

#### **Location:**

- 140 Route 6A: In between Midas Muffler and the Orleans Marketplace.
- Curb Cuts: Currently there are two curb cuts on Route 6A, including one that is a shared entrance with the Orleans Marketplace.
- Less than one mile from the Mid-Cape Highway

# Businesses in the adjacent Orleans Marketplace include

- Staples
- Dunkin' Donuts
- ♦ Walgreens
- Crane Appliance
- ♦ Cape Cod Healthcare

Lot size -23,958 sq. ft. Building size - 1,496 sq. ft. Year built –1962
Buyers should carefully review the Orleans Zoning By-laws. Zoning is Limited Business.
Most uses require Board of Appeals approval. Other uses, include 'filling station or garage' and 'vehicle sales' are not allowed. Gas tanks and pumps were removed in 1995.

## **140 ROUTE 6A, ORLEANS**

The top photo is from Google Earth. The lower photo is from the town of Orleans GIS. Lines and locations shown are approximate and inexact.