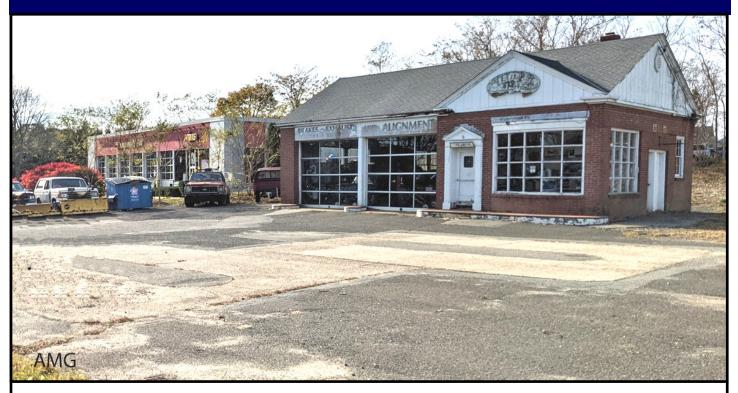

### Former Service Station on Half Acre+ Lot

# Businesses in the adjacent Orleans Marketplace include

- Staples
- Dunkin' Donuts
- ♦ Walgreens
- Crane Appliance
- ♦ Cape Cod Healthcare

Lot size -23,958 sq. ft. Building size - 1,496 sq. ft. Year built –1962
Buyers should carefully review the Orleans Zoning By-laws. Zoning is Limited Business.
Most uses require Board of Appeals approval. Other uses, include 'filling station or garage' and 'vehicle sales' are not allowed. Gas tanks and pumps were removed in 1995.