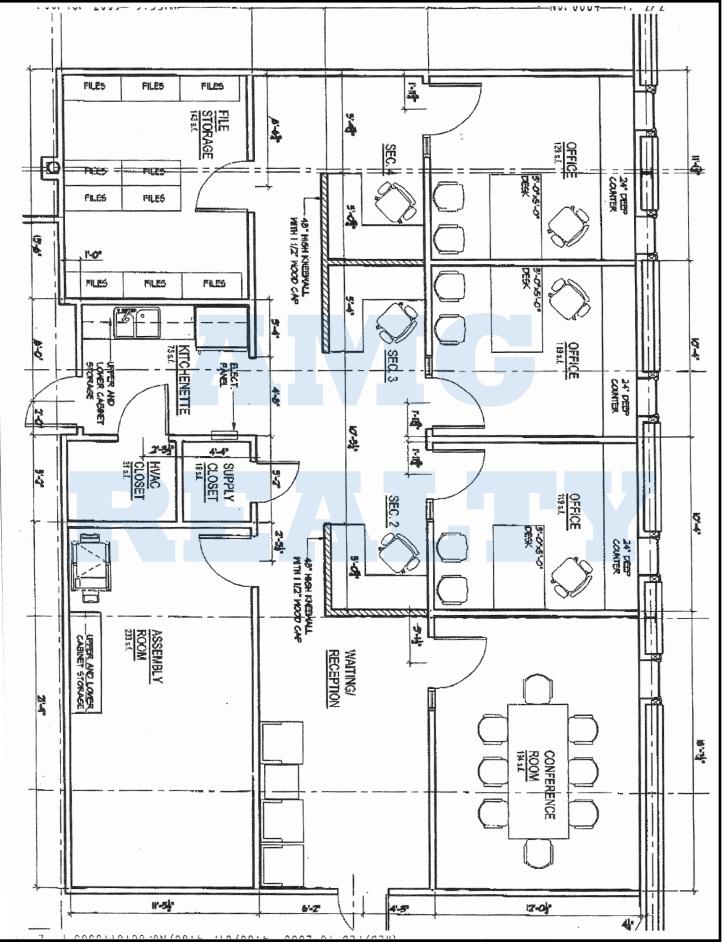

Existing build-out includes 5 private offices, 2 large conference rooms, kitchen, and waiting/ reception area. Private secretary/ assistant build out with 3 of the offices. Lots of light. Fully handicap accessible.

## 540 MAIN STREET, SUITE 15, HYANNIS

Above– Conference room with built in shelving, chair rail and paneling.

Below right- Middle are with work stations

ALI MALONEY ~ AMG REALTY Bus: 508.362.3323 Cell: 774.836.0347 aamaloney@comcast.net www.AMGRealty.net