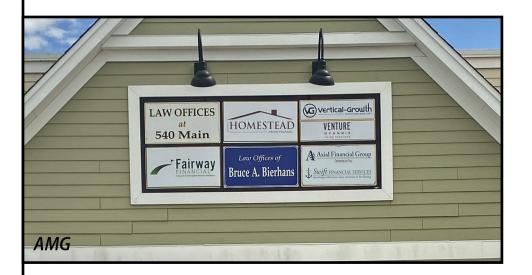

### 540 MAIN STREET, SUITE 15, HYANNIS

COMMERCIAL REAL ESTAT

Above -Entrance to the offices

Left –Signage Available

Below –First floor entryway / foyer. Stairs and elevator are both straight ahead.