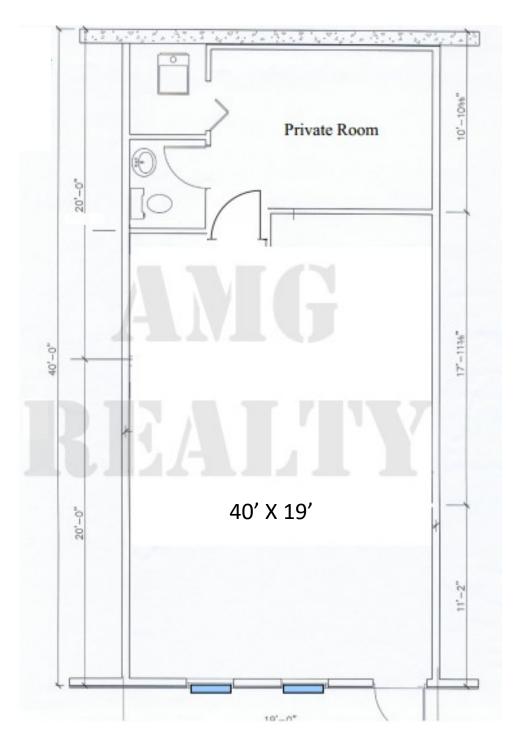

## 706 Route 6A, Yarmouthport

Measurements are approximate. Not to scale.

**Exclusively Listed by Ali Maloney- AMG Realty** 

Bus: 508.362.3323 Cell: 774.836.0347 aamaloney@comcast.net

www.AMGRealty.net

### **706 Route 6A Yarmouthport**

- Space measures: 760 sq. ft.
- Condition: Newer paint and carpet, drop tile ceiling with lighting
- ♦ HVAC: Gas fired heat and central air conditioning

#### **Features:**

- One large open room
- Small Private Room in the back
- Private bathroom
- Covered Walkways

Well maintained Plaza. Generous parking front and back. Signage available on the street sign and on the building.