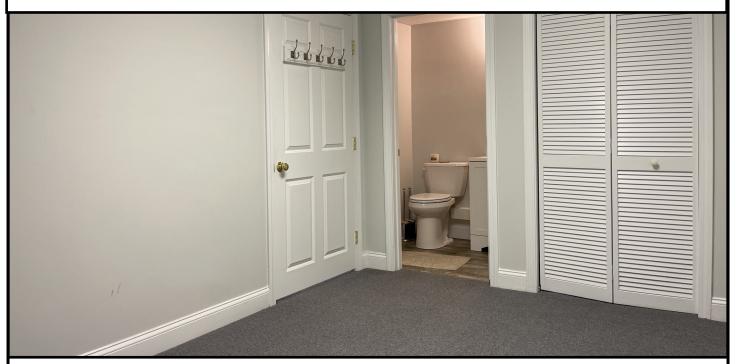

# 706 Route 6A, Yarmouthport

Above - Large Open Room - 30' by 19'

**Above - Small Private Room and Restroom** 

#### **Features:**

- One large open room
- Small Private Room in the back
- Private bathroom
- Covered Walkways

Well maintained Plaza. Generous parking front and back. Signage available on the street sign and on the building.