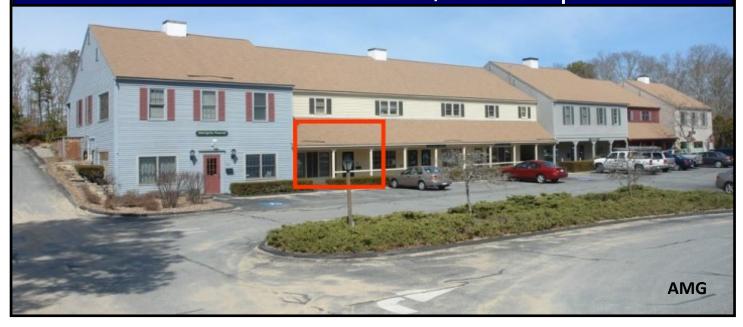

## FOR LEASE: 706 Route 6A, Yarmouthport

### **706 Route 6A Yarmouthport**

- Space measures: 760 sq. ft.
- Condition: Newer paint and carpet, drop tile ceiling with lighting
- ♦ HVAC: Gas fired heat and central air conditioning

Located on Historic Route 6A with quick access to Route 6 (via exit 75 - old 8 or 78 - old 9)