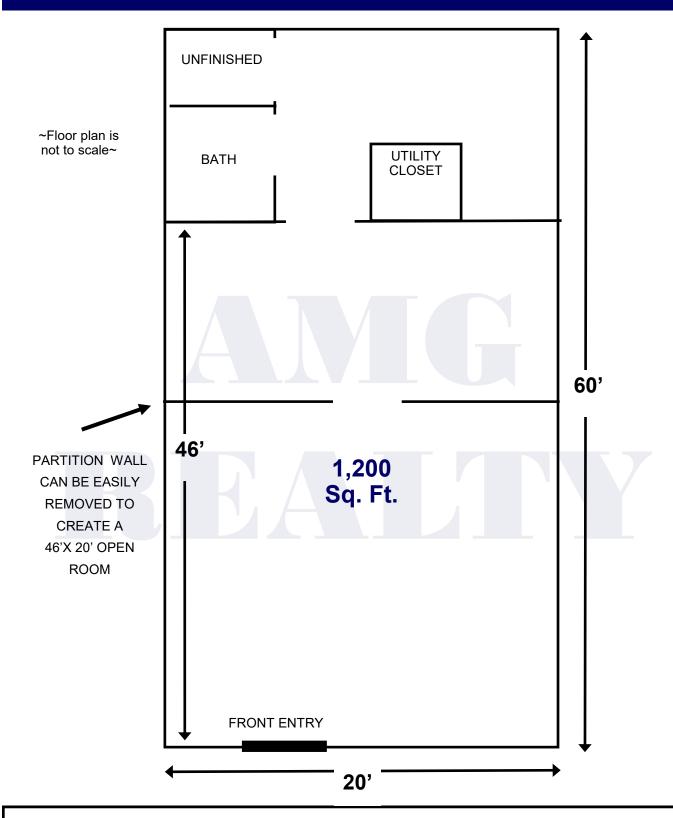

### Unit 2 measures 1,200 sq. ft. and features

- Wide open space
- ♦ Two small storage spaces in back
- ♦ Large windows & glass panel front door
- Carpet throughout and private restroom

### PARTITION WALL BELOW EASILY REMOVED