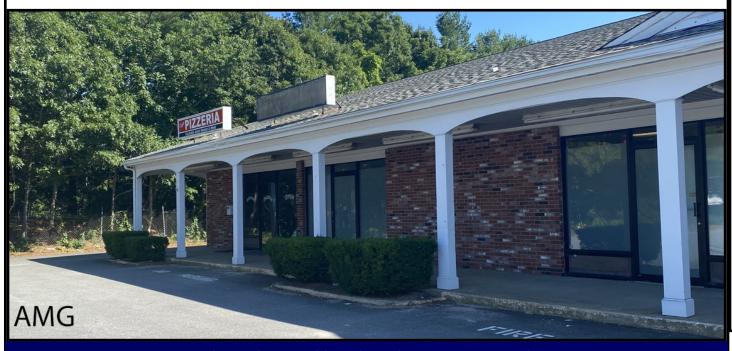

## 700 YARMOUTH ROAD, UNIT 2, HYANNIS

#### **Features:**

- ♦ Great Visibility
- Large oversized parking lot
- ♦ Signage on roof and free-standing sign
- ♦ High traffic counts

Located just moments off the Mid-Cape Highway, Exit 7.Located on a busy stretch of Yarmouth Road, backing up to a thickly settled residential area. Next to a small restaurant, liquor and convenience stores.

# 700 YARMOUTH ROAD, UNIT 2, HYANNIS

Located on one of the most heavily travelled corridors on the Cape, stretching from Route 6A to the north, to the Exit ramp onto/ off of Route 6, Exit 7, to Route 28, Cape Cod Hospital and all points Hyannis and West Yarmouth to the south.