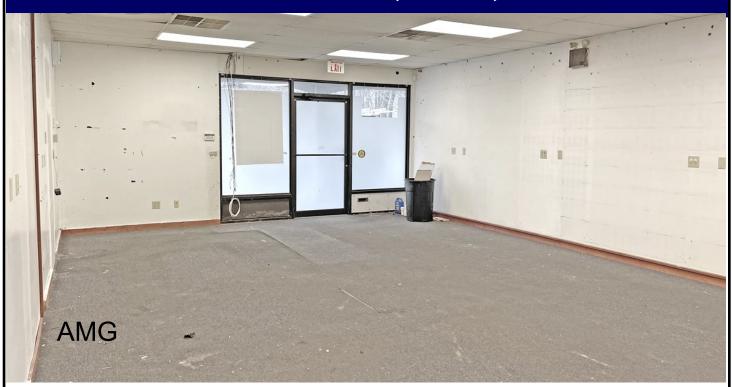

### Unit 2 measures 1,200 sq. ft. and features

- Wide open space
- ♦ Two small storage spaces in back
- ♦ Large windows & glass panel front door
- Carpet throughout and private restroom

# 700 YARMOUTH ROAD, UNIT 2, HYANNIS