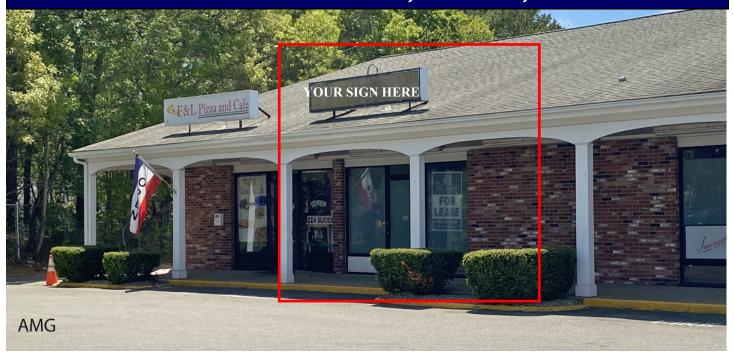

## 700 YARMOUTH ROAD, UNIT 2, HYANNIS

### Unit 2 measures 1,200 sq. ft. and features

- Wide open space
- ♦ Two small storage spaces in back
- ♦ Large windows & glass panel front door
- Carpet throughout and private restroom

#### **Features:**

- ♦ Great Visibility
- Large oversized parking lot
- ♦ Signage on roof and free-standing sign
- ♦ High traffic counts

Located just moments off the Mid-Cape Highway, Exit 7.Located on a busy stretch of Yarmouth Road, backing up to a thickly settled residential area. Next to a small restaurant, liquor and convenience stores.