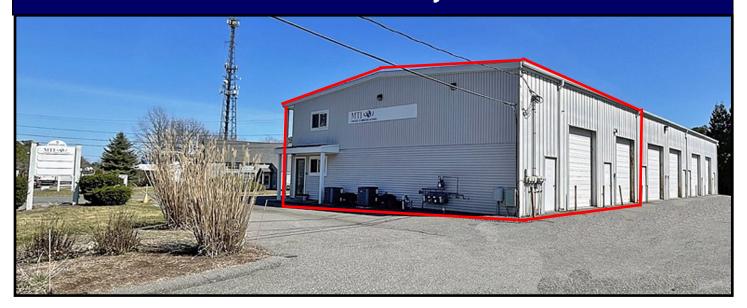

### 5 Dupont Avenue, South Yarmouth

### Unit 1 & 2 Leased Together: 2,250 sf (+/-)

- Two separate bays Must be Leased together <u>Unit 1</u> Bay measuring 573 sq. ft. +/-(24' 2" x 23' x 7") <u>Unit 2</u> Bay measuring 457 sq. ft. +/-(23' 2" x 19' 7")
- Total of 4 first floor offices, storage area and 3 restrooms.

### For Lease: \$3,200 per month plus NN

B3 Zoning allows for uses by right and more by special permit.

Conveniently located in the Mid-Cape, just moments off of Route 6, Exit 8, at the corner of White's Path and Dupont Avenue.