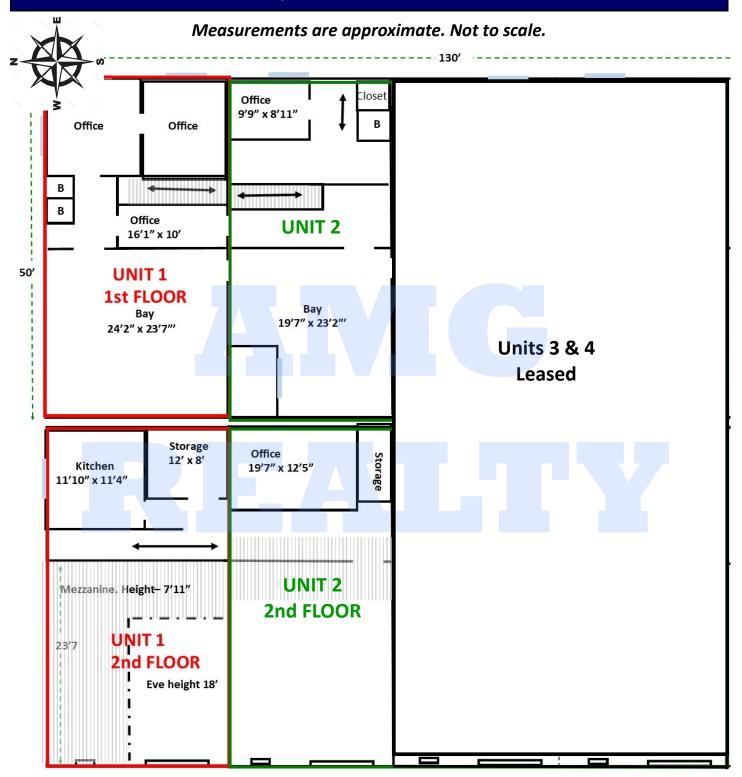

### Unit 1 & 2 Leased Together: 2,250 sf (+/-)

- Two separate bays Must be Leased together <u>Unit 1</u> Bay measuring 573 sq. ft. +/-(24' 2" x 23' x 7") <u>Unit 2</u> Bay measuring 457 sq. ft. +/-(23' 2" x 19' 7")
- Total of 4 first floor offices, storage area and 3 restrooms.

## 5 DUPONT AVENUE, Units 1 & 2 SOUTH YARMOUTH

Unit 1 Footprint 25' x 50' Unit 2 Footprint 20' x 50' Mixture of bay space, office, mezzanine space and a kitchen

Exclusively Listed by Ali Maloney- AMG Realty
Bus: 508.362.3323 Cell: 774.836.0347 aamaloney@comcast.net