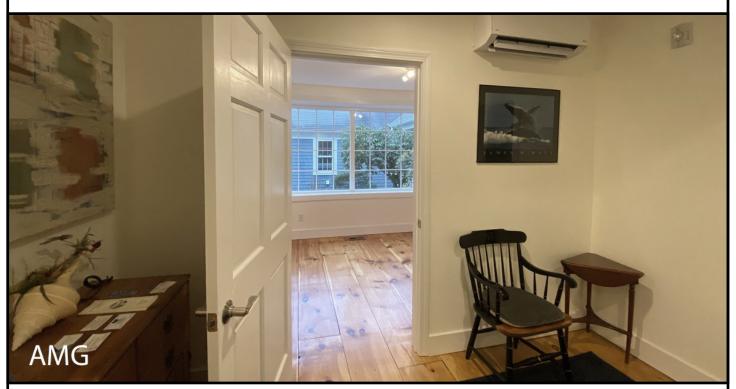

## Northside, Route 6A Office Suite ~ Fountain Place Building 5, First Floor, Office Suite Available

Suite E is located on the first floor of building Five.

Lease includes shared use of the common waiting area, halls & bathroom.

## 411 Route 6A Yarmouth Port, Suite E

Top –Suite E has wide wood floors, a large window and a mini-split system, with its own control, for heat & AC. There are 2 doors, one off the main hallway, by the front door, and one in to the waiting room.