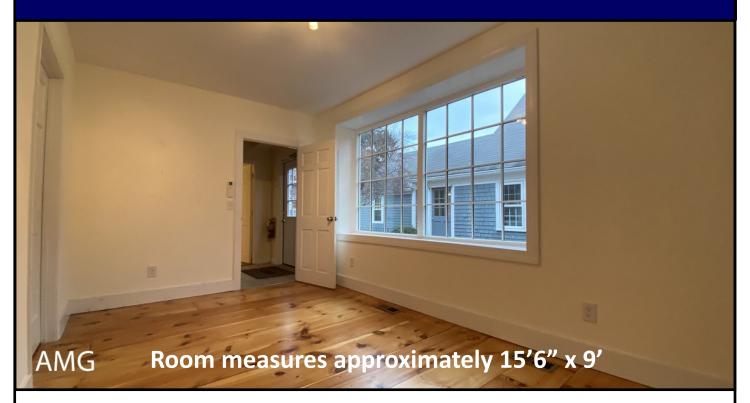

## 411 Route 6A Yarmouth Port, Suite E

Top –Suite E has wide wood floors, a large window and a mini-split system, with its own control, for heat & AC. There are 2 doors, one off the main hallway, by the front door, and one in to the waiting room.