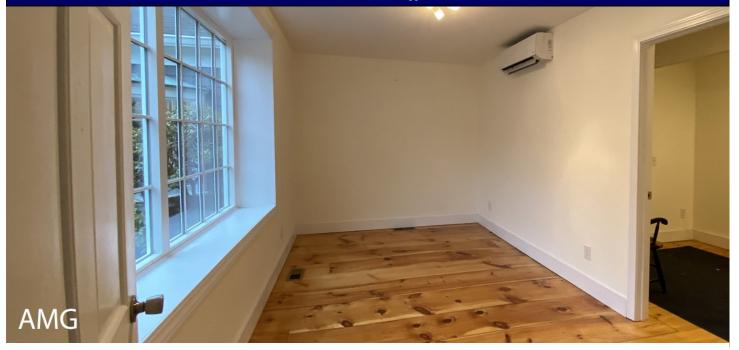

## 411 Route 6A Yarmouth Port, Suite E

Top –Suite E has wide wood floors, a large window and a mini-split system, with its own control, for heat & AC. There are 2 doors, one off the main hallway, by the front door, and one in to the waiting room.