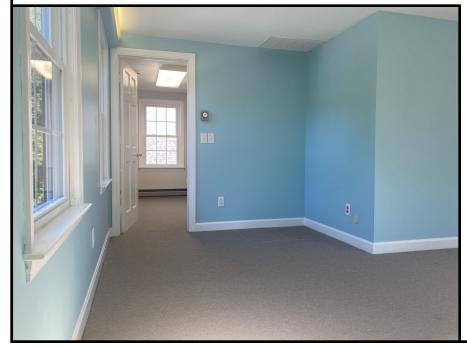

Left- looking from Room #2 in to Room #1.

This suite may be combined with a large first floor suite.