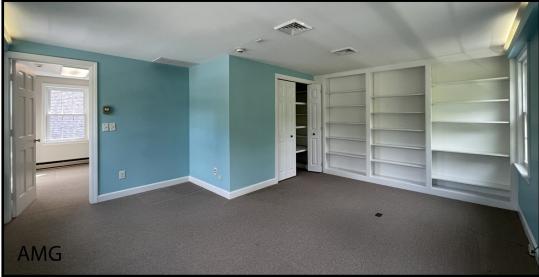

## 411 Route 6A Yarmouth Port, Suite C

RightRoom #1 has
windows on 2 sides
and a large closet.
The windows are
new.

RightRoom #2 has a large closet and built-in shelving all across one wall. There are windows on two sides.