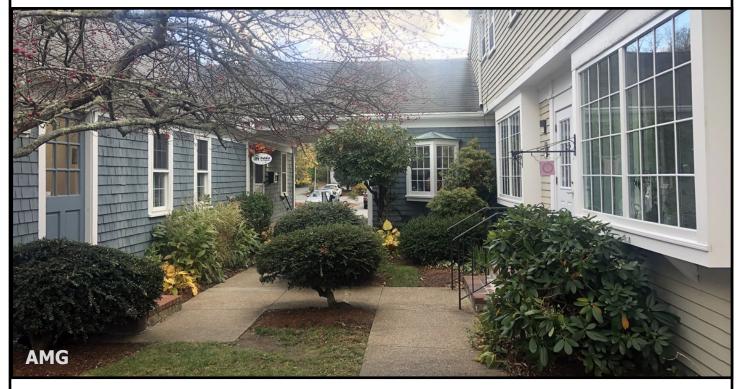

#### Right-

The back of the office looking toward private reception area. Windows on the left overlook the covered walkway. Doors on the right go to

#### Left-

Private entrance door to the reception area looking towards the large office.