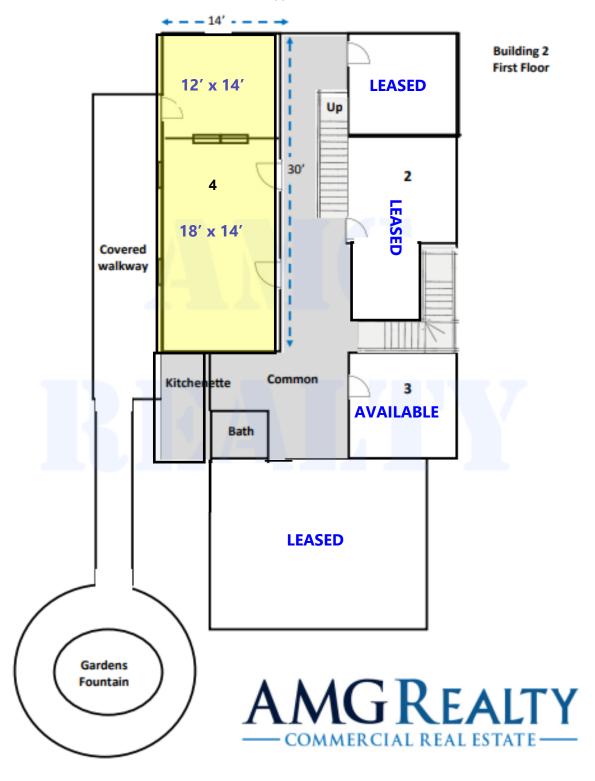

## Northside, Route 6A Office Suite ~ Fountain Place Building 2, First Floor, Office Suite Available

Suite 4 has two rooms consisting of a large office and a separate reception area. It measures a total of 420 +/- sq. ft. and is located on the first floor of building Two.

## 411 Route 6A Yarmouth Port, Suite $4/5 \sim 420 +/-$ sq. ft.

Common area
layout provides a
waiting area,
kitchenette area
and shared
restroom.

# 411 Route 6A Yarmouth Port, Suite 4 ~ 420 +/- sq. ft.

Measurements are approximate. Not to scale.