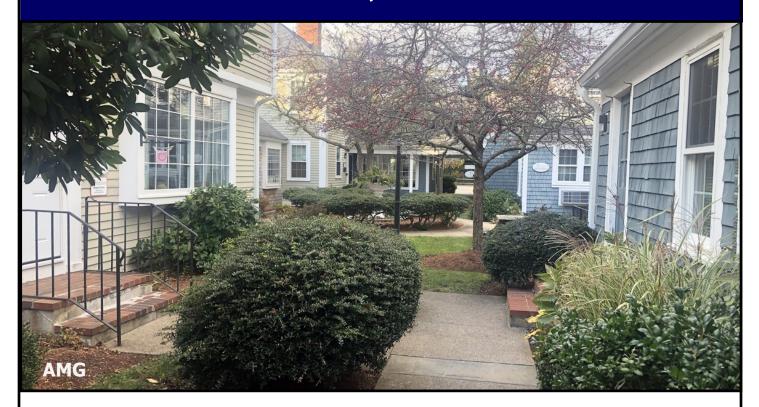

#### Right-

The back of the office looking toward private reception area. Windows on the left overlook the covered walkway. Doors on the right go to

#### Left-

Private entrance door to the reception area looking towards the large office.