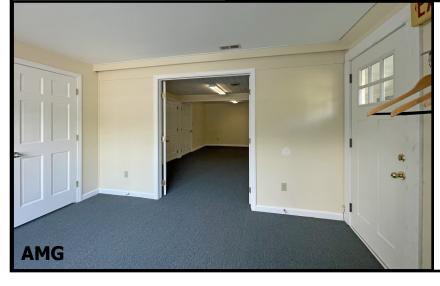

#### Left-

Private entrance door to the reception area looking towards the large office.