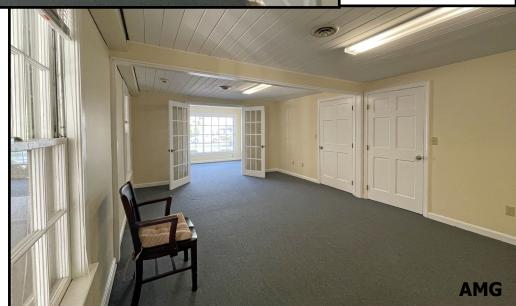

#### Right-

The back of the office looking toward private reception area. Windows on the left overlook the covered walkway. Doors on the right go to