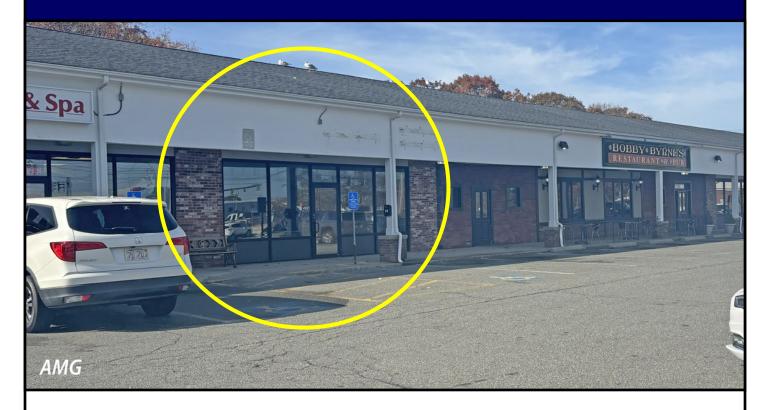

## 317 Falmouth Road, Suite B3, Hyannis

1,500 sq. ft. Office Space available for lease in busy complex at lighted intersection. Space was most recently occupied by physical therapy. Curb cuts on both Route 28 (aka Falmouth Road) and Bearse's Way. Centrally located, on all public transportation routes, and easily accessed by Route 6, Exit 6, Route 132.