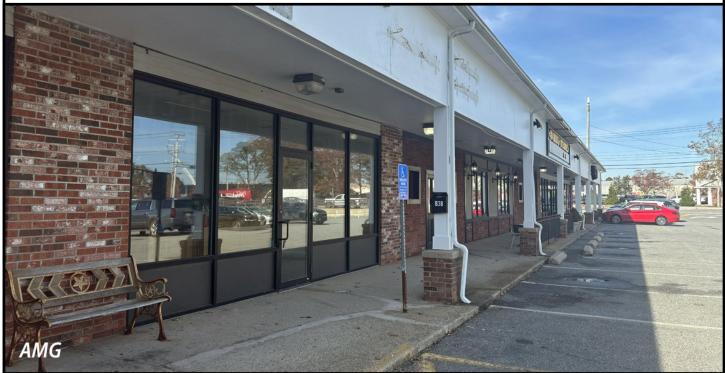

## 317 Falmouth Road, Suite B3, Hyannis

1,500 sq. ft. Office Space available for lease in busy complex at lighted intersection. Space was most recently occupied by physical therapy. Curb cuts on both Route 28 (aka Falmouth Road) and Bearse's Way. Centrally located, on all public transportation routes, and easily accessed by Route 6, Exit 6, Route 132.