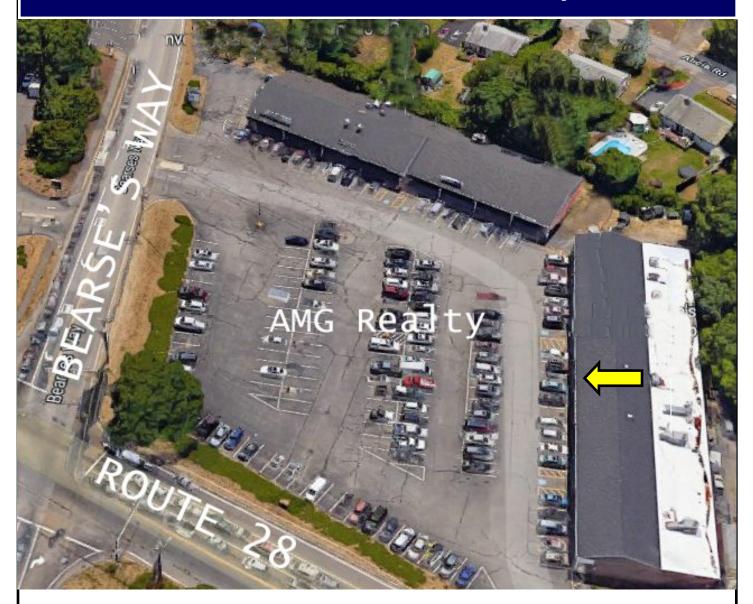

## Office / Retail Space in Plaza @ Lighted Intersection of Route 28 and Bearse's Way, Hyannis

FOR LEASE: 1,500 sq. ft. with Lighted Signage in Busy Plaza. Excellent visibility. Huge parking lot with 2 curb cuts. Town Sewer & water.

## 317 Falmouth Road, Suite B3, Hyannis

1,500 sq. ft. Office Space available for lease in busy complex at lighted intersection. Space was most recently occupied by physical therapy. Curb cuts on both Route 28 (aka Falmouth Road) and Bearse's Way. Centrally located, on all public transportation routes, and easily accessed by Route 6, Exit 6, Route 132.